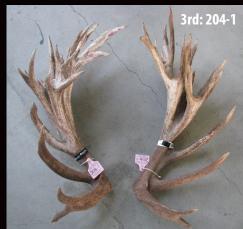

1st Name: Cruse Deer Breeder: Deer Genetics

2nd Name: Crowley Deer Breeder: Crowley Deer

3rd Name: Chris Petersen Breeder: Chris Petersen

| Class 3 - 3 Year Hard Antler - Sponsored by Tower Farms |       |               |            |     |              |          |         |    |        |    |      |      |
|---------------------------------------------------------|-------|---------------|------------|-----|--------------|----------|---------|----|--------|----|------|------|
| Name                                                    | Entry | Breeder       | Stag Name  | Age | Sire         | Dam Sire | Score   | ı  | Points | ;  | Main | Beam |
| Cruse Deer                                              | 207-1 | Deer Genetics | Tommy DG   | 3   | Lot 1        | Zafarai  | 714 7/8 | 29 | Х      | 40 | 34   | 30   |
| Crowley Deer Ltd                                        | 201-8 | Crowley Deer  | 20-0129    | 3   | Texas        | 427      | 687 4/8 | 28 | Х      | 32 | 30   | 33   |
| Chris Petersen                                          | 210-1 | C Petersen    | Full House | 3   | Big Thickett | Sharc    | 678 2/8 | 39 | Х      | 29 | 29   | 29   |
| Rockvale Deer                                           | 202-2 | Rockvale Deer | 20-85      | 3   | Turbo        | Lennox   | 674 2/8 | 37 | Х      | 44 | 27   | 25   |
| Chris Petersen                                          | 210-2 | Foveran       | Almo       | 3   | Mordecal     | Orlando  | 650 4/8 | 25 | Х      | 28 | 36   | 33   |
| Stuart Henderson                                        | 204-2 | Tower Farms   |            | 3   | Trump        |          | 634 3/8 | 25 | Х      | 40 | 31   | 32   |
| Brock Deer                                              | 206-1 | Brock Deer    | Liberty    | 3   | 638-16       | Hudrock  | 612     | 34 | Х      | 35 | 29   | 27   |
| Rockvale Deer                                           | 202-1 | Rockvale Deer | 20-91      | 3   | Turbo        | Ch Peel  | 608 4/8 | 34 | Х      | 27 | 30   | 31   |
| Crowley Deer Ltd                                        | 201-1 | Crowley Deer  | 20-0163    | 3   | Texas        | 6116     | 605     | 25 | Х      | 30 | 31   | 35   |
| Stuart Henderson                                        | 204-3 | Brock Deer    | Kinsman    | 3   | 16-638       | Hudrock  | 578     | 26 | Х      | 26 | 35   | 35   |
| Foveran Deer Park                                       | 211-2 | Foveran       | Benjamin   | 4   | Robert Hay   | Rigby    | 505 1/8 | 24 | Х      | 22 | 30   | 28   |