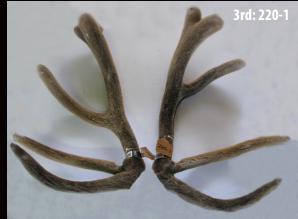

# Class 9 - National 2 Year Old Elk/Wapiti Velvet

**1st** Name: **Tikana Wapiti** Breeder: **Tikana** 

2nd Name: Mayfield Elk Breeder: Mayfield Elk

3rd Name: Littlebourne Wapiti Breeder: Littlebourne

| Class 9 - 2 Year Old Elk/Wapiti Society - Sponsored by Elk Wapiti Society |       |                                                    |         |   |          |            |        |       |  |  |  |
|---------------------------------------------------------------------------|-------|----------------------------------------------------|---------|---|----------|------------|--------|-------|--|--|--|
| Name                                                                      | Entry | y Breeder Stag Name Age Sire Dam Sire Score Weight |         |   |          |            |        |       |  |  |  |
| Tikana Wapiti                                                             | 218-1 | Tikana                                             | 0men    | 2 | Prophecy | Y801       | 25.600 | 9.38  |  |  |  |
| Mayfield Elk                                                              | 219   | Mayfield Elk                                       | Bonanza | 2 | Eureka   | Green 1975 | 28.000 | 11.06 |  |  |  |
| Littlebourne Wapiti                                                       | 220-1 | Littlebourne                                       | 0r 16   | 2 | Prophecy | LB 72      | 30.275 | 10.34 |  |  |  |
| Tikana Wapiti                                                             | 218-2 | Tikana                                             | Mighty  | 2 | Magnum   | Thor       | 31.250 | 10.56 |  |  |  |
| Tikana Wapiti                                                             | 218-3 | Tikana                                             | Apollo  | 2 | Nasa     | Thor       | 36.175 | 9.52  |  |  |  |
| Littlebourne Wapiti                                                       | 220-2 | Littlebourne                                       | OR 4    | 2 | Prophecy | Mojo       | 39.175 | 9.12  |  |  |  |