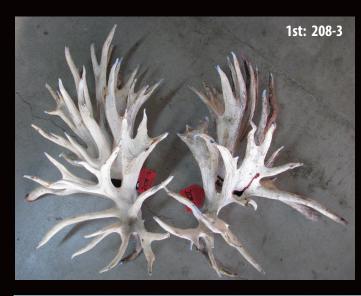

1st Name: Whyte Farming Breeder: Whyte Farming

2nd Name: Crowley Deer Breeder: Crowley Deer

3rd Name: Rockvale Deer Breeder: Rockvale Deer

| Class 1 - 1 Year Hard Antler - Sponsored by Rockvale Deer Stud |       |               |            |     |                |          |         |    |        |    |        |      |
|----------------------------------------------------------------|-------|---------------|------------|-----|----------------|----------|---------|----|--------|----|--------|------|
| Name                                                           | Entry | Breeder       | Stag Name  | Age | Sire           | Dam Sire | Score   |    | Points | ;  | Main B | Beam |
| Whyte Farming                                                  | 208-3 | Whyte Farming | 00109      | 1   |                |          | 654 7/8 | 40 | Х      | 43 | 22     | 23   |
| Crowley Deer Ltd                                               | 201-7 | Crowley Deer  | 22-2129    | 1   | Bombay         | 19-919   | 623     | 35 | Х      | 30 | 27     | 27   |
| Rockvale Deer                                                  | 202-3 | Rockvale Deer | 22-297     | 1   | BB Saphire     | Lincoln  | 535 1/8 | 41 | Х      | 39 | 20     | 21   |
| Chris Petersen                                                 | 210-5 | C Petersen    | Yellow 336 | 1   | Bombay Saphire | Kallis   | 532 5/8 | 40 | Х      | 39 | 24     | 24   |
| Chris Petersen                                                 | 210-4 | C Petersen    | Yellow 371 | 1   | Big Thickett   | Lenny    | 467 7/8 | 29 | Х      | 33 | 24     | 24   |
| Raincliff Station                                              | 213-1 | Raincliff     | 324        | 1   | Ribby          | Apex     | 435 7/8 | 33 | Х      | 30 | 14     | 15   |
| Raincliff Station                                              | 213-2 | Al            | 279        | 1   | Promethus      | Lincoln  | 423 3/8 | 24 | Х      | 29 | 18     | 17   |
| Andrew Scurr                                                   | 227_1 | Scurr         | 214        | 1   | 41-17          | G9       | 397     | 26 | Х      | 30 | 17     | 18   |
| Poronui                                                        | 226   |               |            | 1   |                |          | 392     | 26 | Х      | 23 | 21     | 19   |
| Clayton Station                                                | 215-1 | Highden       | Cronos     | 1   |                |          | 317 4/8 | 23 | Х      | 24 | 18     | 15   |
| Ken Haldane                                                    | 214   | Crowley Deer  | 286        | 1   | Lennox         | Nixon    | 308 1/8 | 23 | Х      | 22 | 16     | 20   |
| Clayton Station                                                | 215-2 | Clayton       | Ares       | 1   |                |          | 293 4/8 | 26 | Х      | 23 | 17     | 18   |