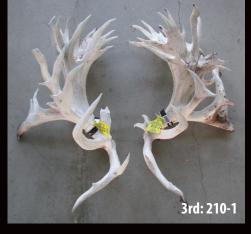

1st Name: Cruse Deer Breeder: Deer Genetics

2nd Name: Crowley Deer Breeder: Crowley Deer

3rd Name: Chris Petersen Breeder: Chris Petersen

| Class 3 - 3 Year Hard Antler - Sponsored by Tower Farms |       |               |            |     |              |          |         |    |        |    |      |      |
|---------------------------------------------------------|-------|---------------|------------|-----|--------------|----------|---------|----|--------|----|------|------|
| Name                                                    | Entry | Breeder       | Stag Name  | Age | Sire         | Dam Sire | Score   | ı  | Points | ;  | Main | Beam |
| Cruse Deer                                              | 207-1 | Deer Genetics | Tommy DG   | 3   | Lot 1        | Zafarai  | 714 7/8 | 29 | Х      | 40 | 34   | 30   |
| Crowley Deer Ltd                                        | 201-8 | Crowley Deer  | 20-0129    | 3   | Texas        | 427      | 687 4/8 | 28 | Х      | 32 | 30   | 33   |
| Chris Petersen                                          | 210-1 | C Petersen    | Full House | 3   | Big Thickett | Sharc    | 678 2/8 | 39 | Х      | 29 | 29   | 29   |
| Rockvale Deer                                           | 202-2 | Rockvale Deer | 20-85      | 3   | Turbo        | Lennox   | 674 2/8 | 37 | Х      | 44 | 27   | 25   |
| Chris Petersen                                          | 210-2 | Foveran       | Almo       | 3   | Mordecal     | Orlando  | 650 4/8 | 25 | Х      | 28 | 36   | 33   |
| Stuart Henderson                                        | 204-2 | Tower Farms   |            | 3   | Trump        |          | 634 3/8 | 25 | Х      | 40 | 31   | 32   |
| Brock Deer                                              | 206-1 | Brock Deer    | Liberty    | 3   | 638-16       | Hudrock  | 612     | 34 | Х      | 35 | 29   | 27   |
| Rockvale Deer                                           | 202-1 | Rockvale Deer | 20-91      | 3   | Turbo        | Ch Peel  | 608 4/8 | 34 | Х      | 27 | 30   | 31   |
| Crowley Deer Ltd                                        | 201-1 | Crowley Deer  | 20-0163    | 3   | Texas        | 6116     | 605     | 25 | Х      | 30 | 31   | 35   |
| Stuart Henderson                                        | 204-3 | Brock Deer    | Kinsman    | 3   | 16-638       | Hudrock  | 578     | 26 | Х      | 26 | 35   | 35   |
| Foveran Deer Park                                       | 211-2 | Foveran       | Benjamin   | 4   | Robert Hay   | Rigby    | 505 1/8 | 24 | Х      | 22 | 30   | 28   |