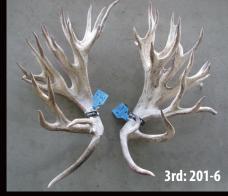

# Class 2 - National 2 Year Old Red Hard Antler Sponsored by Lynne Rhodes A.I Services Limited

All antlers measured using the DFM Competition Inches scoring system – this measures inches of antler only and does not include burr or span measurements

1st Name: Crowley Deer Breeder: Crowley Deer

2nd Name: Crowley Deer Breeder: Crowley Deer

3rd Name: Crowley Deer Breeder: Crowley Deer

| Class 2 - 2 Year Hard Antler- Sponsored by Lynne Rhodes Al Services Limited |       |               |           |     |                 |          |         |    |       |    |        |      |
|-----------------------------------------------------------------------------|-------|---------------|-----------|-----|-----------------|----------|---------|----|-------|----|--------|------|
| Name                                                                        | Entry | Breeder       | Stag Name | Age | Sire            | Dam Sire | Score   |    | Point | 5  | Main I | Beam |
| Crowley Deer Ltd                                                            | 201-5 | Crowley Deer  | 21-1173   | 2   | Texas           | 343      | 716 5/8 | 37 | Х     | 35 | 29     | 31   |
| Crowley Deer Ltd                                                            | 201-4 | Crowley Deer  | 21-1071   | 2   | Texas           | 19-995   | 653 3/8 | 36 | Х     | 32 | 28     | 28   |
| Crowley Deer Ltd                                                            | 201-6 | Crowley Deer  | 21-1180   | 2   |                 | 714      | 600 6/8 | 25 | Х     | 27 | 31     | 31   |
| Crowley Deer Ltd                                                            | 201-2 | Crowley Deer  | 21-1166   | 2   | Texas           | 6124     | 591 7/8 | 23 | Х     | 29 | 29     | 28   |
| Adlam Family                                                                | 203-1 | Adlam         | Slayer    | 2   | 308R            | Faulty   | 578 2/8 | 31 | Х     | 29 | 31     | 34   |
| Richard Currie                                                              | 212   | Black Forrest | Kraken    | 2   | Bombay Sapphire | Columbia | 574 4/8 | 30 | Х     | 25 | 25     | 26   |
| Chris Petersen                                                              | 210-3 | C Petersen    | White 210 | 2   | Slick           | Kallis 2 | 534 5/8 | 26 | Х     | 34 | 29     | 28   |
| Crowley Deer Ltd                                                            | 201-3 | Crowley Deer  | 21-1117   | 2   | Texas           | 14-468   | 528 4/8 | 26 | Х     | 26 | 27     | 26   |
| Andrew Scurr                                                                | 227-2 | Scurr         | 110       | 2   | Cane            | Rigby    | 526 1/8 | 23 | Х     | 27 | 26     | 28   |
| Rockvale Deer                                                               | 202-4 | Rockvale Deer | 21-178    | 2   | Turbo           | 19-902   | 519 1/8 | 32 | Х     | 31 | 25     | 26   |
| Raincliff Station                                                           | 213-3 | Raincliff     | 238       | 2   | Hunter          | Rigby    | 514 4/8 | 32 | Х     | 28 | 27     | 28   |
| Rockvale Deer                                                               | 202-5 | Rockvale Deer | 21-191    | 2   | Zambuka         | Lincoln  | 511 4/8 | 29 | Х     | 25 | 30     | 30   |
| Darryl Butterick                                                            | 209   | DJ Butterick  | 118       | 2   | 621             | 338      | 479     | 16 | Х     | 21 | 32     | 30   |