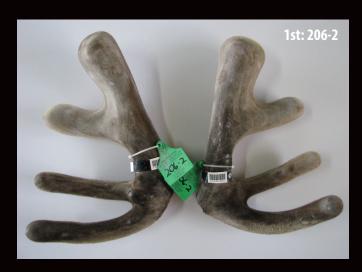

### Class 3 – National 3 Year Old Red Hard Antler Sponsored by Tower Farms

All antlers measured using the DFM Competition Inches scoring system – this measures inches of antler only and does not include burr or span measurements

1st Name: Cruse Deer Breeder: Deer Genetics

2nd Name: Crowley Deer Breeder: Crowley Deer

3rd Name: Chris Petersen Breeder: Chris Petersen

| Class 3 - 3 Year Hard Antler - Sponsored by Tower Farms |       |               |            |     |              |          |         |    |        |    |      |      |
|---------------------------------------------------------|-------|---------------|------------|-----|--------------|----------|---------|----|--------|----|------|------|
| Name                                                    | Entry | Breeder       | Stag Name  | Age | Sire         | Dam Sire | Score   | ı  | Points | ;  | Main | Beam |
| Cruse Deer                                              | 207-1 | Deer Genetics | Tommy DG   | 3   | Lot 1        | Zafarai  | 714 7/8 | 29 | Х      | 40 | 34   | 30   |
| Crowley Deer Ltd                                        | 201-8 | Crowley Deer  | 20-0129    | 3   | Texas        | 427      | 687 4/8 | 28 | Х      | 32 | 30   | 33   |
| Chris Petersen                                          | 210-1 | C Petersen    | Full House | 3   | Big Thickett | Sharc    | 678 2/8 | 39 | Х      | 29 | 29   | 29   |
| Rockvale Deer                                           | 202-2 | Rockvale Deer | 20-85      | 3   | Turbo        | Lennox   | 674 2/8 | 37 | Х      | 44 | 27   | 25   |
| Chris Petersen                                          | 210-2 | Foveran       | Almo       | 3   | Mordecal     | Orlando  | 650 4/8 | 25 | Х      | 28 | 36   | 33   |
| Stuart Henderson                                        | 204-2 | Tower Farms   |            | 3   | Trump        |          | 634 3/8 | 25 | Х      | 40 | 31   | 32   |
| Brock Deer                                              | 206-1 | Brock Deer    | Liberty    | 3   | 638-16       | Hudrock  | 612     | 34 | Х      | 35 | 29   | 27   |
| Rockvale Deer                                           | 202-1 | Rockvale Deer | 20-91      | 3   | Turbo        | Ch Peel  | 608 4/8 | 34 | Х      | 27 | 30   | 31   |
| Crowley Deer Ltd                                        | 201-1 | Crowley Deer  | 20-0163    | 3   | Texas        | 6116     | 605     | 25 | Х      | 30 | 31   | 35   |
| Stuart Henderson                                        | 204-3 | Brock Deer    | Kinsman    | 3   | 16-638       | Hudrock  | 578     | 26 | Х      | 26 | 35   | 35   |
| Foveran Deer Park                                       | 211-2 | Foveran       | Benjamin   | 4   | Robert Hay   | Rigby    | 505 1/8 | 24 | Х      | 22 | 30   | 28   |