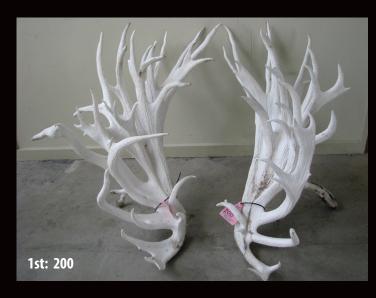

1st Name: Canes Deer Breeder: Canes Deer

2nd Name: Rockvale Deer
Breeder: Rockvale Deer

3rd Name: Stuart Henderson Breeder: Crowley Deer

| Class 4 - 4 Year Hard Antler - Sponsored by Crowley Deer |        |               |           |     |          |          |          |    |        |    |      |      |
|----------------------------------------------------------|--------|---------------|-----------|-----|----------|----------|----------|----|--------|----|------|------|
| Name                                                     | Entry  | Breeder       | Stag Name | Age | Sire     | Dam Sire | Score    |    | Points | 5  | Main | Beam |
| Canes Deer                                               | 200    | Canes Deer    | Tennesse  | 4   |          |          | 1042 3/8 | 35 | Х      | 38 | 39   | 40   |
| Rockvale Deer                                            | *202-6 | Rockvale Deer | 18-882    | 4   | Nitro    | Jacob    | 898 5/8  | 37 | Х      | 37 | 32   | 31   |
| Stuart Henderson                                         | 204-1  | Crowley Deer  |           | 4   | Vagus    |          | 713 3/8  | 25 | Х      | 26 | 40   | 40   |
| Adlam Family                                             | 203-2  | Adlam         | Floyd     | 4   | 308r     | Pampas   | 711 4/8  | 29 | Х      | 32 | 39   | 37   |
| Andrew Scurr                                             | 227-3  | Scurr         | 979       | 4   | Cane     |          | 675 5/8  | 31 | Х      | 25 | 36   | 34   |
| Foveran Deer Park                                        | 211-1  | Foveran       | Cannon    | 3   | Clevland | Cane     | 601 2/8  | 27 | Х      | 30 | 29   | 32   |

# Supreme Trophy Award - Sponsored by Peel Forest Estate - WINNER

| Name       | Entry |
|------------|-------|
| Canes Deer | 200   |