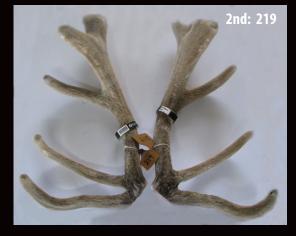

# Class 9 - National 2 Year Old Elk/Wapiti Velvet

**1st** Name: **Tikana Wapiti** Breeder: **Tikana** 

2nd Name: Mayfield Elk Breeder: Mayfield Elk

3rd Name: Littlebourne Wapiti Breeder: Littlebourne

| Class 9 - 2 Year Old Elk/Wapiti Society - Sponsored by Elk Wapiti Society |       |                                                    |         |   |          |            |        |       |  |  |  |
|---------------------------------------------------------------------------|-------|----------------------------------------------------|---------|---|----------|------------|--------|-------|--|--|--|
| Name                                                                      | Entry | y Breeder Stag Name Age Sire Dam Sire Score Weight |         |   |          |            |        |       |  |  |  |
| Tikana Wapiti                                                             | 218-1 | Tikana                                             | 0men    | 2 | Prophecy | Y801       | 25.600 | 9.38  |  |  |  |
| Mayfield Elk                                                              | 219   | Mayfield Elk                                       | Bonanza | 2 | Eureka   | Green 1975 | 28.000 | 11.06 |  |  |  |
| Littlebourne Wapiti                                                       | 220-1 | Littlebourne                                       | 0r 16   | 2 | Prophecy | LB 72      | 30.275 | 10.34 |  |  |  |
| Tikana Wapiti                                                             | 218-2 | Tikana                                             | Mighty  | 2 | Magnum   | Thor       | 31.250 | 10.56 |  |  |  |
| Tikana Wapiti                                                             | 218-3 | Tikana                                             | Apollo  | 2 | Nasa     | Thor       | 36.175 | 9.52  |  |  |  |
| Littlebourne Wapiti                                                       | 220-2 | Littlebourne                                       | OR 4    | 2 | Prophecy | Mojo       | 39.175 | 9.12  |  |  |  |