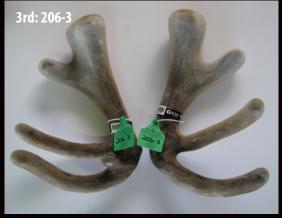

### Class 3 – National 3 Year Old Red Hard Antler Sponsored by Tower Farms

All antlers measured using the DFM Competition Inches scoring system – this measures inches of antler only and does not include burr or span measurements

1st Name: Cruse Deer Breeder: Deer Genetics

2nd Name: Crowley Deer Breeder: Crowley Deer

3rd Name: Chris Petersen Breeder: Chris Petersen

| Class 3 - 3 Year Hard Antler - Sponsored by Tower Farms |       |               |            |     |              |          |         |    |        |    |      |      |
|---------------------------------------------------------|-------|---------------|------------|-----|--------------|----------|---------|----|--------|----|------|------|
| Name                                                    | Entry | Breeder       | Stag Name  | Age | Sire         | Dam Sire | Score   | ı  | Points | ;  | Main | Beam |
| Cruse Deer                                              | 207-1 | Deer Genetics | Tommy DG   | 3   | Lot 1        | Zafarai  | 714 7/8 | 29 | Х      | 40 | 34   | 30   |
| Crowley Deer Ltd                                        | 201-8 | Crowley Deer  | 20-0129    | 3   | Texas        | 427      | 687 4/8 | 28 | Х      | 32 | 30   | 33   |
| Chris Petersen                                          | 210-1 | C Petersen    | Full House | 3   | Big Thickett | Sharc    | 678 2/8 | 39 | Х      | 29 | 29   | 29   |
| Rockvale Deer                                           | 202-2 | Rockvale Deer | 20-85      | 3   | Turbo        | Lennox   | 674 2/8 | 37 | Х      | 44 | 27   | 25   |
| Chris Petersen                                          | 210-2 | Foveran       | Almo       | 3   | Mordecal     | Orlando  | 650 4/8 | 25 | Х      | 28 | 36   | 33   |
| Stuart Henderson                                        | 204-2 | Tower Farms   |            | 3   | Trump        |          | 634 3/8 | 25 | Х      | 40 | 31   | 32   |
| Brock Deer                                              | 206-1 | Brock Deer    | Liberty    | 3   | 638-16       | Hudrock  | 612     | 34 | Х      | 35 | 29   | 27   |
| Rockvale Deer                                           | 202-1 | Rockvale Deer | 20-91      | 3   | Turbo        | Ch Peel  | 608 4/8 | 34 | Х      | 27 | 30   | 31   |
| Crowley Deer Ltd                                        | 201-1 | Crowley Deer  | 20-0163    | 3   | Texas        | 6116     | 605     | 25 | Х      | 30 | 31   | 35   |
| Stuart Henderson                                        | 204-3 | Brock Deer    | Kinsman    | 3   | 16-638       | Hudrock  | 578     | 26 | Х      | 26 | 35   | 35   |
| Foveran Deer Park                                       | 211-2 | Foveran       | Benjamin   | 4   | Robert Hay   | Rigby    | 505 1/8 | 24 | Х      | 22 | 30   | 28   |