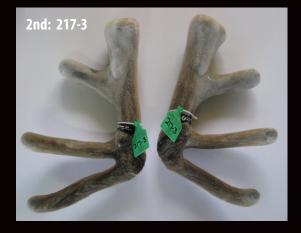

# Class 7 – National 2 Year Old Red Velvet Sponsored by Foveran Deer Park

1st Name: Brock Deer Breeder: Brock Deer

2nd Name: Merrivale Deer Breeder: Merrivale Deer

3rd Name: Brock Deer Breeder: Brock Deer

| Class 7- 2 Year Red Velvet - Sponsored by Foveran Deer Park |       |                             |           |     |            |              |        |        |  |
|-------------------------------------------------------------|-------|-----------------------------|-----------|-----|------------|--------------|--------|--------|--|
| Name                                                        | Entry | Breeder                     | Stag Name | Age | Sire       | Dam Sire     | Score  | Weight |  |
| Brock Deer                                                  | 206-2 | Brock Deer                  | 21-141    | 2   | Lazarus    | Grafanakis   | 32.875 | 7.16   |  |
| Merrivale Deer                                              | 217-3 | Merryvale                   | Hugh      | 2   | Corona     |              | 34.3   | 7.72   |  |
| Brock Deer                                                  | 206-3 | Brock Deer                  | 21-152    | 2   | Lazarus    | Max          | 34.925 | 8.02   |  |
| Brock Deer                                                  | 206-8 | Brock Deer                  | 21-122    | 2   | Lazarus    | 21-10        | 36.075 | 7.90   |  |
| Brock Deer                                                  | 206-5 | Brock Deer                  | 21-184    | 2   | Bluerock   | Parker       | 39.875 | 7.96   |  |
| BAD Deer                                                    | 225   | BAD Deer                    | Blue 149  | 2   | Y241       | 0211         | 42.675 | 7.52   |  |
| Brock Deer                                                  | 206-6 | Brock Deer                  | 21-363    | 2   | Carrington | Bluerock     | 44.675 | 6.42   |  |
| Brock Deer                                                  | 206-4 | Brock Deer                  | 21-193    | 2   | Bluerock   | 403          | 47     | 10.26  |  |
| Merrivale Deer                                              | 217-2 | Merrivale/ Forest Road Farm | Valhalla  | 2   | Corona     |              | 48.925 | 5.92   |  |
| Merrivale Deer                                              | 217-1 | Merrivale                   | 21-28     | 2   | Corona     |              | 52.3   | 6.82   |  |
| Brock Deer                                                  | 206-7 | Brock Deer                  | 21-232    | 2   | 918        | Joseph       | 52.75  | 6.06   |  |
| Wellington Farms                                            | 224-1 | Wellington                  | 6988      | 2   | 5565       | Zeus         | 56.025 | 8.54   |  |
| Forest Road Farm                                            | 222-2 | Forest Road Farm            | 603/21    | 2   | Brexit     | Cruse stag   | 63.425 | 5.12   |  |
| Forest Road Farm                                            | 222-1 | Forest Road Farm            | 545/21    | 2   | Lazarus    | Even Stevens | 65.55  | 5.52   |  |
| Wellington Farms                                            | 224-2 | Wellington                  | 6996      | 2   | 2052       | 5932         | 68.875 | 5.96   |  |