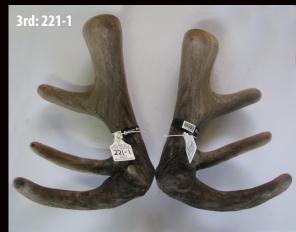

| Class 8 - Super Heavy Weight 10 kgs + Velvet - Sponsored by Tradedeer.co.nz |       |            |           |     |        |          |            |        |
|-----------------------------------------------------------------------------|-------|------------|-----------|-----|--------|----------|------------|--------|
| Name                                                                        | Entry | Breeder    | Stag Name | Age | Sire   | Dam Sire | Value      | Weight |
| Cruse Deer                                                                  | 207-2 |            |           |     |        |          | \$1,615.60 | 23.08  |
| Cruse Deer                                                                  | 207-3 |            |           |     |        |          | \$1,610.40 | 14.64  |
| Forest Road Farm / Brock                                                    | 221-1 | Brock Deer | Lazarus   | 7   | Joseph | Prophet  | \$1,509.20 | 13.72  |
| Wellington Farms                                                            | 224-3 | Wellington | 5014      | 8   | Fats   | Rocky    | \$1,136.80 | 16.24  |
| Wellington Farms                                                            | 224-4 | Wellington | 6161      | 8   | 246    | Rocky    | \$1,089.20 | 15.56  |