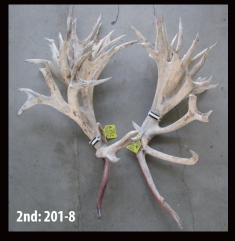

1st Name: Cruse Deer Breeder: Deer Genetics

2nd Name: Crowley Deer Breeder: Crowley Deer

3rd Name: Chris Petersen Breeder: Chris Petersen

| Class 3 - 3 Year Hard Antler - Sponsored by Tower Farms |       |               |            |     |              |          |         |    |        |    |      |      |
|---------------------------------------------------------|-------|---------------|------------|-----|--------------|----------|---------|----|--------|----|------|------|
| Name                                                    | Entry | Breeder       | Stag Name  | Age | Sire         | Dam Sire | Score   | ı  | Points | ;  | Main | Beam |
| Cruse Deer                                              | 207-1 | Deer Genetics | Tommy DG   | 3   | Lot 1        | Zafarai  | 714 7/8 | 29 | Х      | 40 | 34   | 30   |
| Crowley Deer Ltd                                        | 201-8 | Crowley Deer  | 20-0129    | 3   | Texas        | 427      | 687 4/8 | 28 | Х      | 32 | 30   | 33   |
| Chris Petersen                                          | 210-1 | C Petersen    | Full House | 3   | Big Thickett | Sharc    | 678 2/8 | 39 | Х      | 29 | 29   | 29   |
| Rockvale Deer                                           | 202-2 | Rockvale Deer | 20-85      | 3   | Turbo        | Lennox   | 674 2/8 | 37 | Х      | 44 | 27   | 25   |
| Chris Petersen                                          | 210-2 | Foveran       | Almo       | 3   | Mordecal     | Orlando  | 650 4/8 | 25 | Х      | 28 | 36   | 33   |
| Stuart Henderson                                        | 204-2 | Tower Farms   |            | 3   | Trump        |          | 634 3/8 | 25 | Х      | 40 | 31   | 32   |
| Brock Deer                                              | 206-1 | Brock Deer    | Liberty    | 3   | 638-16       | Hudrock  | 612     | 34 | Х      | 35 | 29   | 27   |
| Rockvale Deer                                           | 202-1 | Rockvale Deer | 20-91      | 3   | Turbo        | Ch Peel  | 608 4/8 | 34 | Х      | 27 | 30   | 31   |
| Crowley Deer Ltd                                        | 201-1 | Crowley Deer  | 20-0163    | 3   | Texas        | 6116     | 605     | 25 | Х      | 30 | 31   | 35   |
| Stuart Henderson                                        | 204-3 | Brock Deer    | Kinsman    | 3   | 16-638       | Hudrock  | 578     | 26 | Х      | 26 | 35   | 35   |
| Foveran Deer Park                                       | 211-2 | Foveran       | Benjamin   | 4   | Robert Hay   | Rigby    | 505 1/8 | 24 | Х      | 22 | 30   | 28   |