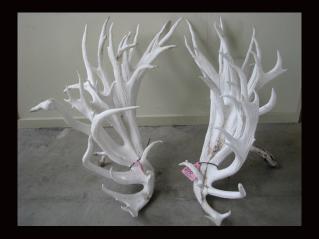

# Class 1 – National 1 Year Old Red Hard Antler Sponsored by Rockvale Deer Stud

ROCKVALE DEER STUD

Only 1 beam circumference taken. All antlers measured using the DFM Competition Inches scoring system – this measures inches of antler only and does not include burr or span measurements

# Class 2 - National 2 Year Old Red Hard Antler Sponsored by Lynne Rhodes A.I Services Limited

All antlers measured using the DFM Competition Inches scoring system – this measures inches of antler only and does not include burr or span measurements

### Class 3 – National 3 Year Old Red Hard Antler Sponsored by Tower Farms

All antlers measured using the DFM Competition Inches scoring system – this measures inches of antler only and does not include burr or span measurements

# Class 4 - National 4 Year Old Red Hard Antler Sponsored by Crowley Deer

All antlers measured using the DFM Competition Inches scoring system – this measures inches of antler only and does not include burr or span measurements