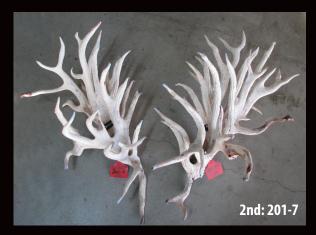

1st Name: Whyte Farming Breeder: Whyte Farming

2nd Name: Crowley Deer Breeder: Crowley Deer

3rd Name: Rockvale Deer Breeder: Rockvale Deer

| Class 1 - 1 Year Hard Antler - Sponsored by Rockvale Deer Stud |       |               |            |     |                |          |         |    |        |    |        |      |
|----------------------------------------------------------------|-------|---------------|------------|-----|----------------|----------|---------|----|--------|----|--------|------|
| Name                                                           | Entry | Breeder       | Stag Name  | Age | Sire           | Dam Sire | Score   |    | Points | ;  | Main B | Beam |
| Whyte Farming                                                  | 208-3 | Whyte Farming | 00109      | 1   |                |          | 654 7/8 | 40 | Х      | 43 | 22     | 23   |
| Crowley Deer Ltd                                               | 201-7 | Crowley Deer  | 22-2129    | 1   | Bombay         | 19-919   | 623     | 35 | Х      | 30 | 27     | 27   |
| Rockvale Deer                                                  | 202-3 | Rockvale Deer | 22-297     | 1   | BB Saphire     | Lincoln  | 535 1/8 | 41 | Х      | 39 | 20     | 21   |
| Chris Petersen                                                 | 210-5 | C Petersen    | Yellow 336 | 1   | Bombay Saphire | Kallis   | 532 5/8 | 40 | Х      | 39 | 24     | 24   |
| Chris Petersen                                                 | 210-4 | C Petersen    | Yellow 371 | 1   | Big Thickett   | Lenny    | 467 7/8 | 29 | Х      | 33 | 24     | 24   |
| Raincliff Station                                              | 213-1 | Raincliff     | 324        | 1   | Ribby          | Apex     | 435 7/8 | 33 | Х      | 30 | 14     | 15   |
| Raincliff Station                                              | 213-2 | Al            | 279        | 1   | Promethus      | Lincoln  | 423 3/8 | 24 | Х      | 29 | 18     | 17   |
| Andrew Scurr                                                   | 227_1 | Scurr         | 214        | 1   | 41-17          | G9       | 397     | 26 | Х      | 30 | 17     | 18   |
| Poronui                                                        | 226   |               |            | 1   |                |          | 392     | 26 | Х      | 23 | 21     | 19   |
| Clayton Station                                                | 215-1 | Highden       | Cronos     | 1   |                |          | 317 4/8 | 23 | Х      | 24 | 18     | 15   |
| Ken Haldane                                                    | 214   | Crowley Deer  | 286        | 1   | Lennox         | Nixon    | 308 1/8 | 23 | Х      | 22 | 16     | 20   |
| Clayton Station                                                | 215-2 | Clayton       | Ares       | 1   |                |          | 293 4/8 | 26 | Х      | 23 | 17     | 18   |