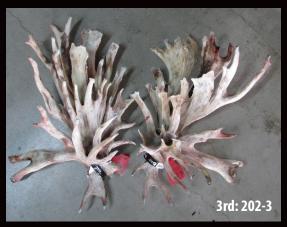

1st Name: Whyte Farming Breeder: Whyte Farming

2nd Name: Crowley Deer Breeder: Crowley Deer

3rd Name: Rockvale Deer Breeder: Rockvale Deer

| Class 1 - 1 Year Hard Antler - Sponsored by Rockvale Deer Stud |       |               |            |     |                |          |         |    |        |    |        |      |
|----------------------------------------------------------------|-------|---------------|------------|-----|----------------|----------|---------|----|--------|----|--------|------|
| Name                                                           | Entry | Breeder       | Stag Name  | Age | Sire           | Dam Sire | Score   |    | Points | ;  | Main B | Beam |
| Whyte Farming                                                  | 208-3 | Whyte Farming | 00109      | 1   |                |          | 654 7/8 | 40 | Х      | 43 | 22     | 23   |
| Crowley Deer Ltd                                               | 201-7 | Crowley Deer  | 22-2129    | 1   | Bombay         | 19-919   | 623     | 35 | Х      | 30 | 27     | 27   |
| Rockvale Deer                                                  | 202-3 | Rockvale Deer | 22-297     | 1   | BB Saphire     | Lincoln  | 535 1/8 | 41 | Х      | 39 | 20     | 21   |
| Chris Petersen                                                 | 210-5 | C Petersen    | Yellow 336 | 1   | Bombay Saphire | Kallis   | 532 5/8 | 40 | Х      | 39 | 24     | 24   |
| Chris Petersen                                                 | 210-4 | C Petersen    | Yellow 371 | 1   | Big Thickett   | Lenny    | 467 7/8 | 29 | Х      | 33 | 24     | 24   |
| Raincliff Station                                              | 213-1 | Raincliff     | 324        | 1   | Ribby          | Apex     | 435 7/8 | 33 | Х      | 30 | 14     | 15   |
| Raincliff Station                                              | 213-2 | Al            | 279        | 1   | Promethus      | Lincoln  | 423 3/8 | 24 | Х      | 29 | 18     | 17   |
| Andrew Scurr                                                   | 227_1 | Scurr         | 214        | 1   | 41-17          | G9       | 397     | 26 | Х      | 30 | 17     | 18   |
| Poronui                                                        | 226   |               |            | 1   |                |          | 392     | 26 | Х      | 23 | 21     | 19   |
| Clayton Station                                                | 215-1 | Highden       | Cronos     | 1   |                |          | 317 4/8 | 23 | Х      | 24 | 18     | 15   |
| Ken Haldane                                                    | 214   | Crowley Deer  | 286        | 1   | Lennox         | Nixon    | 308 1/8 | 23 | Х      | 22 | 16     | 20   |
| Clayton Station                                                | 215-2 | Clayton       | Ares       | 1   |                |          | 293 4/8 | 26 | Х      | 23 | 17     | 18   |