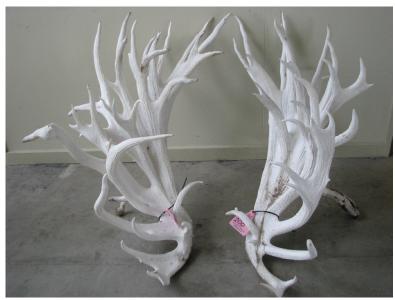

1st Name: Canes Deer Breeder: Canes Deer

2nd Name: Rockvale Deer
Breeder: Rockvale Deer

3rd Name: Stuart Henderson Breeder: Crowley Deer

| Class 4 - 4 Year Hard Antler - Sponsored by Crowley Deer |        |               |           |     |          |          |          |    |        |    |      |      |
|----------------------------------------------------------|--------|---------------|-----------|-----|----------|----------|----------|----|--------|----|------|------|
| Name                                                     | Entry  | Breeder       | Stag Name | Age | Sire     | Dam Sire | Score    |    | Points | 5  | Main | Beam |
| Canes Deer                                               | 200    | Canes Deer    | Tennesse  | 4   |          |          | 1042 3/8 | 35 | Х      | 38 | 39   | 40   |
| Rockvale Deer                                            | *202-6 | Rockvale Deer | 18-882    | 4   | Nitro    | Jacob    | 898 5/8  | 37 | Х      | 37 | 32   | 31   |
| Stuart Henderson                                         | 204-1  | Crowley Deer  |           | 4   | Vagus    |          | 713 3/8  | 25 | Х      | 26 | 40   | 40   |
| Adlam Family                                             | 203-2  | Adlam         | Floyd     | 4   | 308r     | Pampas   | 711 4/8  | 29 | Х      | 32 | 39   | 37   |
| Andrew Scurr                                             | 227-3  | Scurr         | 979       | 4   | Cane     |          | 675 5/8  | 31 | Х      | 25 | 36   | 34   |
| Foveran Deer Park                                        | 211-1  | Foveran       | Cannon    | 3   | Clevland | Cane     | 601 2/8  | 27 | Х      | 30 | 29   | 32   |