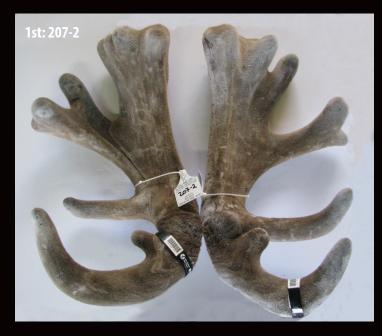

| Class 8 - Super Heavy Weight 10 kgs + Velvet - Sponsored by Tradedeer.co.nz |       |            |           |     |        |          |            |        |
|-----------------------------------------------------------------------------|-------|------------|-----------|-----|--------|----------|------------|--------|
| Name                                                                        | Entry | Breeder    | Stag Name | Age | Sire   | Dam Sire | Value      | Weight |
| Cruse Deer                                                                  | 207-2 |            |           |     |        |          | \$1,615.60 | 23.08  |
| Cruse Deer                                                                  | 207-3 |            |           |     |        |          | \$1,610.40 | 14.64  |
| Forest Road Farm / Brock                                                    | 221-1 | Brock Deer | Lazarus   | 7   | Joseph | Prophet  | \$1,509.20 | 13.72  |
| Wellington Farms                                                            | 224-3 | Wellington | 5014      | 8   | Fats   | Rocky    | \$1,136.80 | 16.24  |
| Wellington Farms                                                            | 224-4 | Wellington | 6161      | 8   | 246    | Rocky    | \$1,089.20 | 15.56  |