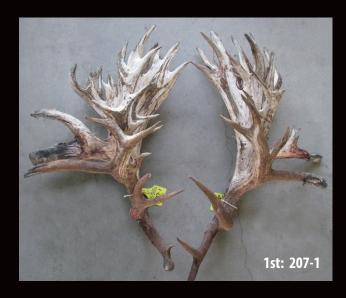

### Class 3 – National 3 Year Old Red Hard Antler Sponsored by Tower Farms

All antlers measured using the DFM Competition Inches scoring system – this measures inches of antler only and does not include burr or span measurements

1st Name: Cruse Deer Breeder: Deer Genetics

2nd Name: Crowley Deer Breeder: Crowley Deer

3rd Name: Chris Petersen Breeder: Chris Petersen

| Class 3 - 3 Year Hard Antler - Sponsored by Tower Farms |       |               |            |     |              |          |         |    |        |    |      |      |
|---------------------------------------------------------|-------|---------------|------------|-----|--------------|----------|---------|----|--------|----|------|------|
| Name                                                    | Entry | Breeder       | Stag Name  | Age | Sire         | Dam Sire | Score   | ı  | Points | ;  | Main | Beam |
| Cruse Deer                                              | 207-1 | Deer Genetics | Tommy DG   | 3   | Lot 1        | Zafarai  | 714 7/8 | 29 | Х      | 40 | 34   | 30   |
| Crowley Deer Ltd                                        | 201-8 | Crowley Deer  | 20-0129    | 3   | Texas        | 427      | 687 4/8 | 28 | Х      | 32 | 30   | 33   |
| Chris Petersen                                          | 210-1 | C Petersen    | Full House | 3   | Big Thickett | Sharc    | 678 2/8 | 39 | Х      | 29 | 29   | 29   |
| Rockvale Deer                                           | 202-2 | Rockvale Deer | 20-85      | 3   | Turbo        | Lennox   | 674 2/8 | 37 | Х      | 44 | 27   | 25   |
| Chris Petersen                                          | 210-2 | Foveran       | Almo       | 3   | Mordecal     | Orlando  | 650 4/8 | 25 | Х      | 28 | 36   | 33   |
| Stuart Henderson                                        | 204-2 | Tower Farms   |            | 3   | Trump        |          | 634 3/8 | 25 | Х      | 40 | 31   | 32   |
| Brock Deer                                              | 206-1 | Brock Deer    | Liberty    | 3   | 638-16       | Hudrock  | 612     | 34 | Х      | 35 | 29   | 27   |
| Rockvale Deer                                           | 202-1 | Rockvale Deer | 20-91      | 3   | Turbo        | Ch Peel  | 608 4/8 | 34 | Х      | 27 | 30   | 31   |
| Crowley Deer Ltd                                        | 201-1 | Crowley Deer  | 20-0163    | 3   | Texas        | 6116     | 605     | 25 | Х      | 30 | 31   | 35   |
| Stuart Henderson                                        | 204-3 | Brock Deer    | Kinsman    | 3   | 16-638       | Hudrock  | 578     | 26 | Х      | 26 | 35   | 35   |
| Foveran Deer Park                                       | 211-2 | Foveran       | Benjamin   | 4   | Robert Hay   | Rigby    | 505 1/8 | 24 | Х      | 22 | 30   | 28   |