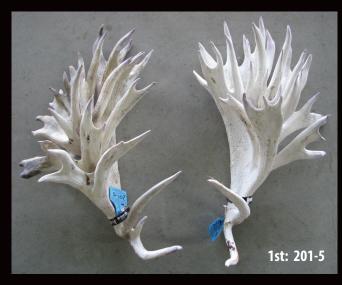

# Class 2 - National 2 Year Old Red Hard Antler Sponsored by Lynne Rhodes A.I Services Limited

All antlers measured using the DFM Competition Inches scoring system – this measures inches of antler only and does not include burr or span measurements

1st Name: Crowley Deer Breeder: Crowley Deer

2nd Name: Crowley Deer Breeder: Crowley Deer

3rd Name: Crowley Deer Breeder: Crowley Deer

| Class 2 - 2 Year Hard Antler- Sponsored by Lynne Rhodes Al Services Limited |       |               |           |     |                 |          |         |    |       |    |        |      |
|-----------------------------------------------------------------------------|-------|---------------|-----------|-----|-----------------|----------|---------|----|-------|----|--------|------|
| Name                                                                        | Entry | Breeder       | Stag Name | Age | Sire            | Dam Sire | Score   |    | Point | 5  | Main I | Beam |
| Crowley Deer Ltd                                                            | 201-5 | Crowley Deer  | 21-1173   | 2   | Texas           | 343      | 716 5/8 | 37 | Х     | 35 | 29     | 31   |
| Crowley Deer Ltd                                                            | 201-4 | Crowley Deer  | 21-1071   | 2   | Texas           | 19-995   | 653 3/8 | 36 | Х     | 32 | 28     | 28   |
| Crowley Deer Ltd                                                            | 201-6 | Crowley Deer  | 21-1180   | 2   |                 | 714      | 600 6/8 | 25 | Х     | 27 | 31     | 31   |
| Crowley Deer Ltd                                                            | 201-2 | Crowley Deer  | 21-1166   | 2   | Texas           | 6124     | 591 7/8 | 23 | Х     | 29 | 29     | 28   |
| Adlam Family                                                                | 203-1 | Adlam         | Slayer    | 2   | 308R            | Faulty   | 578 2/8 | 31 | Х     | 29 | 31     | 34   |
| Richard Currie                                                              | 212   | Black Forrest | Kraken    | 2   | Bombay Sapphire | Columbia | 574 4/8 | 30 | Х     | 25 | 25     | 26   |
| Chris Petersen                                                              | 210-3 | C Petersen    | White 210 | 2   | Slick           | Kallis 2 | 534 5/8 | 26 | Х     | 34 | 29     | 28   |
| Crowley Deer Ltd                                                            | 201-3 | Crowley Deer  | 21-1117   | 2   | Texas           | 14-468   | 528 4/8 | 26 | Х     | 26 | 27     | 26   |
| Andrew Scurr                                                                | 227-2 | Scurr         | 110       | 2   | Cane            | Rigby    | 526 1/8 | 23 | Х     | 27 | 26     | 28   |
| Rockvale Deer                                                               | 202-4 | Rockvale Deer | 21-178    | 2   | Turbo           | 19-902   | 519 1/8 | 32 | Х     | 31 | 25     | 26   |
| Raincliff Station                                                           | 213-3 | Raincliff     | 238       | 2   | Hunter          | Rigby    | 514 4/8 | 32 | Х     | 28 | 27     | 28   |
| Rockvale Deer                                                               | 202-5 | Rockvale Deer | 21-191    | 2   | Zambuka         | Lincoln  | 511 4/8 | 29 | Х     | 25 | 30     | 30   |
| Darryl Butterick                                                            | 209   | DJ Butterick  | 118       | 2   | 621             | 338      | 479     | 16 | Х     | 21 | 32     | 30   |