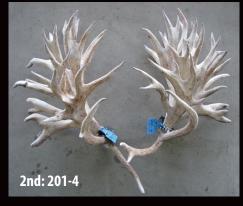

# Class 2 - National 2 Year Old Red Hard Antler Sponsored by Lynne Rhodes A.I Services Limited

All antlers measured using the DFM Competition Inches scoring system – this measures inches of antler only and does not include burr or span measurements

1st Name: Crowley Deer Breeder: Crowley Deer

2nd Name: Crowley Deer Breeder: Crowley Deer

3rd Name: Crowley Deer Breeder: Crowley Deer

| Class 2 - 2 Year Hard Antler- Sponsored by Lynne Rhodes Al Services Limited |       |               |           |     |                 |          |         |    |       |    |        |      |
|-----------------------------------------------------------------------------|-------|---------------|-----------|-----|-----------------|----------|---------|----|-------|----|--------|------|
| Name                                                                        | Entry | Breeder       | Stag Name | Age | Sire            | Dam Sire | Score   |    | Point | 5  | Main I | Beam |
| Crowley Deer Ltd                                                            | 201-5 | Crowley Deer  | 21-1173   | 2   | Texas           | 343      | 716 5/8 | 37 | Х     | 35 | 29     | 31   |
| Crowley Deer Ltd                                                            | 201-4 | Crowley Deer  | 21-1071   | 2   | Texas           | 19-995   | 653 3/8 | 36 | Х     | 32 | 28     | 28   |
| Crowley Deer Ltd                                                            | 201-6 | Crowley Deer  | 21-1180   | 2   |                 | 714      | 600 6/8 | 25 | Х     | 27 | 31     | 31   |
| Crowley Deer Ltd                                                            | 201-2 | Crowley Deer  | 21-1166   | 2   | Texas           | 6124     | 591 7/8 | 23 | Х     | 29 | 29     | 28   |
| Adlam Family                                                                | 203-1 | Adlam         | Slayer    | 2   | 308R            | Faulty   | 578 2/8 | 31 | Х     | 29 | 31     | 34   |
| Richard Currie                                                              | 212   | Black Forrest | Kraken    | 2   | Bombay Sapphire | Columbia | 574 4/8 | 30 | Х     | 25 | 25     | 26   |
| Chris Petersen                                                              | 210-3 | C Petersen    | White 210 | 2   | Slick           | Kallis 2 | 534 5/8 | 26 | Х     | 34 | 29     | 28   |
| Crowley Deer Ltd                                                            | 201-3 | Crowley Deer  | 21-1117   | 2   | Texas           | 14-468   | 528 4/8 | 26 | Х     | 26 | 27     | 26   |
| Andrew Scurr                                                                | 227-2 | Scurr         | 110       | 2   | Cane            | Rigby    | 526 1/8 | 23 | Х     | 27 | 26     | 28   |
| Rockvale Deer                                                               | 202-4 | Rockvale Deer | 21-178    | 2   | Turbo           | 19-902   | 519 1/8 | 32 | Х     | 31 | 25     | 26   |
| Raincliff Station                                                           | 213-3 | Raincliff     | 238       | 2   | Hunter          | Rigby    | 514 4/8 | 32 | Х     | 28 | 27     | 28   |
| Rockvale Deer                                                               | 202-5 | Rockvale Deer | 21-191    | 2   | Zambuka         | Lincoln  | 511 4/8 | 29 | Х     | 25 | 30     | 30   |
| Darryl Butterick                                                            | 209   | DJ Butterick  | 118       | 2   | 621             | 338      | 479     | 16 | Х     | 21 | 32     | 30   |