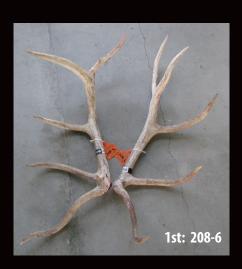

1st Name: Canes Deer Breeder: Canes Deer

2nd Name: Rockvale Deer
Breeder: Rockvale Deer

3rd Name: Stuart Henderson Breeder: Crowley Deer

| Class 4 - 4 Year Hard Antler - Sponsored by Crowley Deer |        |               |           |     |          |          |          |    |        |    |      |      |
|----------------------------------------------------------|--------|---------------|-----------|-----|----------|----------|----------|----|--------|----|------|------|
| Name                                                     | Entry  | Breeder       | Stag Name | Age | Sire     | Dam Sire | Score    |    | Points | 5  | Main | Beam |
| Canes Deer                                               | 200    | Canes Deer    | Tennesse  | 4   |          |          | 1042 3/8 | 35 | Х      | 38 | 39   | 40   |
| Rockvale Deer                                            | *202-6 | Rockvale Deer | 18-882    | 4   | Nitro    | Jacob    | 898 5/8  | 37 | Х      | 37 | 32   | 31   |
| Stuart Henderson                                         | 204-1  | Crowley Deer  |           | 4   | Vagus    |          | 713 3/8  | 25 | Х      | 26 | 40   | 40   |
| Adlam Family                                             | 203-2  | Adlam         | Floyd     | 4   | 308r     | Pampas   | 711 4/8  | 29 | Х      | 32 | 39   | 37   |
| Andrew Scurr                                             | 227-3  | Scurr         | 979       | 4   | Cane     |          | 675 5/8  | 31 | Х      | 25 | 36   | 34   |
| Foveran Deer Park                                        | 211-1  | Foveran       | Cannon    | 3   | Clevland | Cane     | 601 2/8  | 27 | Х      | 30 | 29   | 32   |