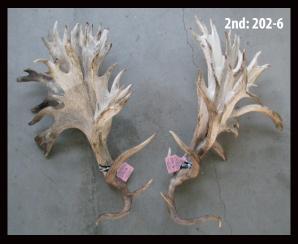

1st Name: Canes Deer Breeder: Canes Deer

2nd Name: Rockvale Deer
Breeder: Rockvale Deer

3rd Name: Stuart Henderson Breeder: Crowley Deer

| Class 4 - 4 Year Hard Antler - Sponsored by Crowley Deer |        |               |           |     |          |          |          |    |        |    |      |      |
|----------------------------------------------------------|--------|---------------|-----------|-----|----------|----------|----------|----|--------|----|------|------|
| Name                                                     | Entry  | Breeder       | Stag Name | Age | Sire     | Dam Sire | Score    |    | Points | 5  | Main | Beam |
| Canes Deer                                               | 200    | Canes Deer    | Tennesse  | 4   |          |          | 1042 3/8 | 35 | Х      | 38 | 39   | 40   |
| Rockvale Deer                                            | *202-6 | Rockvale Deer | 18-882    | 4   | Nitro    | Jacob    | 898 5/8  | 37 | Х      | 37 | 32   | 31   |
| Stuart Henderson                                         | 204-1  | Crowley Deer  |           | 4   | Vagus    |          | 713 3/8  | 25 | Х      | 26 | 40   | 40   |
| Adlam Family                                             | 203-2  | Adlam         | Floyd     | 4   | 308r     | Pampas   | 711 4/8  | 29 | Х      | 32 | 39   | 37   |
| Andrew Scurr                                             | 227-3  | Scurr         | 979       | 4   | Cane     |          | 675 5/8  | 31 | Х      | 25 | 36   | 34   |
| Foveran Deer Park                                        | 211-1  | Foveran       | Cannon    | 3   | Clevland | Cane     | 601 2/8  | 27 | Х      | 30 | 29   | 32   |