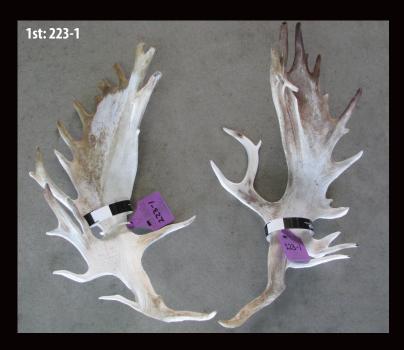

# Class 5 - National 3 Year Old Fallow Hard Antler Sponsored by New Zealand Fallow Deer Society

1st Name: Pinewood Deer Breeder: Pinewood Deer

2nd Name: Pinewood Deer Breeder: Pinewood Deer

3rd Name: Whyte Farming Breeder: Whyte Farming

| Class 5 - 3 Year Fallow Hard Antler- Sponsored by NZ Fallow Society |       |               |           |     |      |          |         |    |        |    |         |     |
|---------------------------------------------------------------------|-------|---------------|-----------|-----|------|----------|---------|----|--------|----|---------|-----|
| Name                                                                | Entry | Breeder       | Stag Name | Age | Sire | Dam Sire | Score   | ſ  | Points | ;  | Main Be | eam |
| Pinewood Deer                                                       | 223-1 | Pinewood      | 38        | 3   |      |          | 253 1/8 | 21 | Х      | 22 | 25      | 25  |
| Pinewood Deer                                                       | 223-2 | Pinewood      | 27        | 3   |      |          | 217 3/8 | 19 | Х      | 17 | 26      | 25  |
| Whyte Farming                                                       | 208-1 | Whyte Farming | YB896     | 3   |      |          | 216 2/8 | 14 | Х      | 16 | 27      | 27  |
| Whyte Farming                                                       | 208-2 | Whyte Farming | Y0915     | 3   |      |          | 209 5/8 | 13 | Х      | 19 | 25      | 25  |
| Top Deck                                                            | 205-1 | Top Deck      | G32       | 3   |      |          | 201 4/8 | 15 | Х      | 14 | 25      | 26  |
| Top Deck                                                            | 205-3 | Top Deck      | G1914     | 3   |      |          | 200 1/8 | 12 | Х      | 16 | 26      | 26  |
| Cook Deer                                                           | 216   | Cook Deer     | 45311     | 3   |      |          | 197 6/8 | 15 | Х      | 15 | 25      | 25  |
| Top Deck                                                            | 205-2 | Top Deck      | G24       | 3   |      |          | 196 2/8 | 14 | Х      | 14 | 26      | 27  |