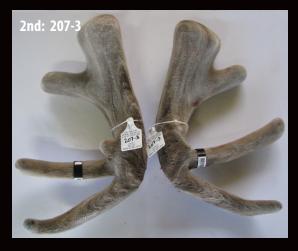

| Class 8 - Super Heavy Weight 10 kgs + Velvet - Sponsored by Tradedeer.co.nz |       |            |           |     |        |          |            |        |
|-----------------------------------------------------------------------------|-------|------------|-----------|-----|--------|----------|------------|--------|
| Name                                                                        | Entry | Breeder    | Stag Name | Age | Sire   | Dam Sire | Value      | Weight |
| Cruse Deer                                                                  | 207-2 |            |           |     |        |          | \$1,615.60 | 23.08  |
| Cruse Deer                                                                  | 207-3 |            |           |     |        |          | \$1,610.40 | 14.64  |
| Forest Road Farm / Brock                                                    | 221-1 | Brock Deer | Lazarus   | 7   | Joseph | Prophet  | \$1,509.20 | 13.72  |
| Wellington Farms                                                            | 224-3 | Wellington | 5014      | 8   | Fats   | Rocky    | \$1,136.80 | 16.24  |
| Wellington Farms                                                            | 224-4 | Wellington | 6161      | 8   | 246    | Rocky    | \$1,089.20 | 15.56  |