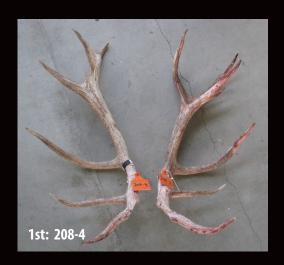

TOTAL ENTRIES IN CLASS = 2

1st Name: Whyte Farming Breeder: Whyte Farming

2nd Name: Whyte Farming Breeder: Whyte Farming

| Class 10E         | Class 10B - Elk/Wapiti 2 Year Old Hard Antler - Non Typical - Sponsored by Downlands Deer & Studstock |               |           |     |              |          |         |   |        |   |      |      |
|-------------------|-------------------------------------------------------------------------------------------------------|---------------|-----------|-----|--------------|----------|---------|---|--------|---|------|------|
| Name              | Entry                                                                                                 | Breeder       | Stag Name | Age | Sire         | Dam Sire | Score   | ا | Points | 5 | Main | Beam |
| Whyte Farming     | 208-4                                                                                                 | Whyte Farming | 662 WW    | 2   |              |          | 281     | 8 | Х      | 9 | 37   | 35   |
| Whyte Farming     | 208-5                                                                                                 | Whyte Farming | 642WW     | 2   |              |          | 276 4/8 | 8 | Х      | 8 | 33   | 33   |
| Raincliff Station | 213-4                                                                                                 | Raincliff     | 611       | 2   | Anticipation | Mutu     | 254 5/8 | 6 | Х      | 9 | 34   | 34   |