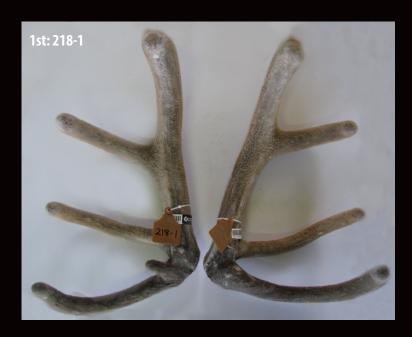

# Class 9 - National 2 Year Old Elk/Wapiti Velvet

**1st** Name: **Tikana Wapiti** Breeder: **Tikana** 

2nd Name: Mayfield Elk Breeder: Mayfield Elk

3rd Name: Littlebourne Wapiti Breeder: Littlebourne

| Class 9 - 2 Year Old Elk/Wapiti Society - Sponsored by Elk Wapiti Society |       |                                                    |         |   |          |            |        |       |  |  |  |
|---------------------------------------------------------------------------|-------|----------------------------------------------------|---------|---|----------|------------|--------|-------|--|--|--|
| Name                                                                      | Entry | y Breeder Stag Name Age Sire Dam Sire Score Weight |         |   |          |            |        |       |  |  |  |
| Tikana Wapiti                                                             | 218-1 | Tikana                                             | 0men    | 2 | Prophecy | Y801       | 25.600 | 9.38  |  |  |  |
| Mayfield Elk                                                              | 219   | Mayfield Elk                                       | Bonanza | 2 | Eureka   | Green 1975 | 28.000 | 11.06 |  |  |  |
| Littlebourne Wapiti                                                       | 220-1 | Littlebourne                                       | 0r 16   | 2 | Prophecy | LB 72      | 30.275 | 10.34 |  |  |  |
| Tikana Wapiti                                                             | 218-2 | Tikana                                             | Mighty  | 2 | Magnum   | Thor       | 31.250 | 10.56 |  |  |  |
| Tikana Wapiti                                                             | 218-3 | Tikana                                             | Apollo  | 2 | Nasa     | Thor       | 36.175 | 9.52  |  |  |  |
| Littlebourne Wapiti                                                       | 220-2 | Littlebourne                                       | OR 4    | 2 | Prophecy | Mojo       | 39.175 | 9.12  |  |  |  |