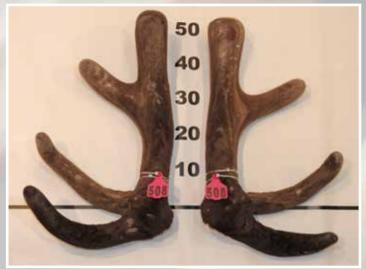

### FIVE YEAR RED SECTION

**Downlands Deer Transport** 

**FIRST** 

SECOND

**THIRD** 

|     | No  | Points | Wgt (kg) | Stag Name          | Age | Sire    | Competitor                | Address   |
|-----|-----|--------|----------|--------------------|-----|---------|---------------------------|-----------|
| 1st | 508 | 28.77  | 10.58    | Red 333            | 5   |         | F.J. Ramsey               | Rotorua   |
| 2nd | 502 | 29.52  | 12.16    | Ronaldo            | 5   | Rascal  | Rupert Red Deer           | Geraldine |
| 3rd | 501 | 35.38  | 10.78    | <b>Fatboy Slim</b> | 5   | Fats    | Rupert Red Deer           | Geraldine |
| 4th | 506 | 38.20  | 10.94    | 77                 | 5   | 24      | TJ Cruse & T Punch        | Tuatapere |
| 5th | 504 | 45.03  | 10.28    | Winston            | 5   | Walton  | <b>Peel Forest Estate</b> | Geraldine |
| 6th | 503 | 45.09  | 11.46    | 3318               | 5   | Genghis | John Fahey                | Timaru    |
| 7th | 505 | 47.88  | 11.18    | Jura               | 5   | Zama    | D & J MacGibbon           | Te Anau   |
| 8th | 507 | 48.30  | 9.90     | 4                  | 5   | Harlem  | Blue Willow Farm          | Winton    |