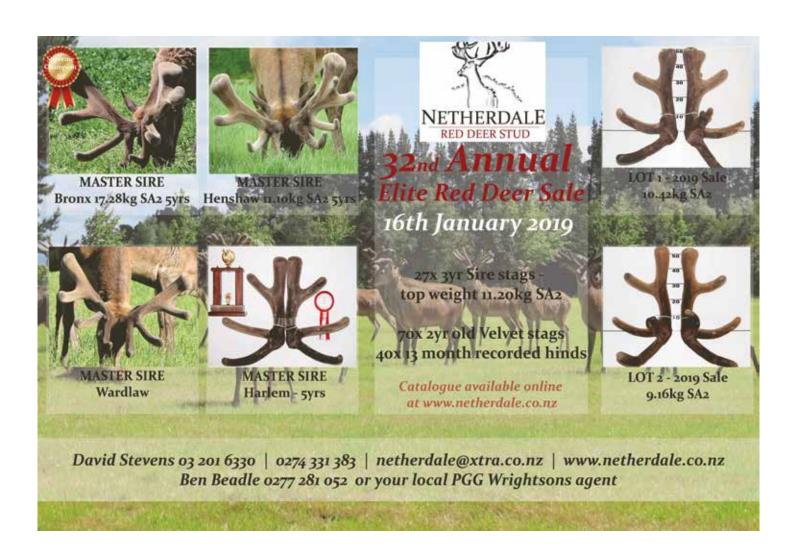

### THREE YEAR RED SECTION

Southland Branch NZDFA Cup

**FIRST** 

**SECOND** 

**THIRD** 

|      | No  | Points | Wgt (kg) | Stag Name      | Age | Sire           | Competitor          | Address      |
|------|-----|--------|----------|----------------|-----|----------------|---------------------|--------------|
| 1st  | 315 | 32.34  | 10.28    | 341            | 3   | 317            | TJ Cruse            | Tuatapere    |
| 2nd  | 312 | 38.55  | 8.82     | Altrive 80-15  | 3   | The Prophet    | Altrive Red Deer    | Gore         |
| 3rd  | 308 | 39.31  | 8.98     | 996-15         | 3   | P.M. Key       | Brock Deer          | Merino Downs |
| 4th  | 301 | 41.32  | 10.40    | 241-15         | 3   | Harlem         | Netherdale Red Deer | Balfour      |
| 5th  | 302 | 42.58  | 7.94     | 739-15         | 3   | Axel           | Brock Deer          | Merino Downs |
| 6th  | 314 | 43.17  | 10.64    | 82             | 3   | 530            | TJ Cruse            | Tuatapere    |
| 7th  | 304 | 46.07  | 9.82     | Zappa          | 3   | Zeus           | Rupert Red Deer     | Geraldine    |
| 8th  | 310 | 51.39  | 9.14     | 198-15         | 3   | Fleetwood      | Netherdale Red Deer | Balfour      |
| 9th  | 311 | 51.73  | 9.64     | Altrive 240-15 | 3   | 765-10         | Altrive Red Deer    | Gore         |
| 10th | 303 | 55.77  | 8.18     | 820-15         | 3   | Parker         | Brock Deer          | Merino Downs |
| 11th | 317 | 55.89  | 7.34     | Purple 431     | 3   |                | F.J. Ramsey         | Rotorua      |
| 12th | 313 | 57.30  | 7.90     | Altrive 211-15 | 3   | Harlem         | Altrive Red Deer    | Gore         |
| 13th | 307 | 58.75  | 8.18     | 942-15         | 3   | McCaw (Hudson) | Brock Deer          | Merino Downs |
| 14th | 309 | 63.35  | 8.52     | 667-15         | 3   |                | Brock Deer          | Merino Downs |
| 15th | 305 | 65.54  | 8.16     | Aurum          | 3   | Soho           | Rata Peak Station   | Geraldine    |
| 16th | 306 | 68.31  | 8.22     | 973-15         | 3   | Axel           | Brock Deer          | Merino Downs |
| 17th | 316 | 75.07  | 7.66     | 15-323         | 3   |                | Nelson Farming      | Winton       |
|      |     |        |          |                |     |                |                     |              |