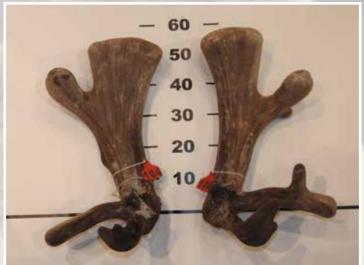

#### FALLOW TROPHY ANTLER

New Zealand Fallow Deer Society Cup

SECOND

**THIRD** 

|     | No | Points  | Wgt (kg) | Stag Name         | Age | Sire     | Competitor              | Address       |
|-----|----|---------|----------|-------------------|-----|----------|-------------------------|---------------|
| 1st | 13 | 309 2/8 | 3.96     | 719               | 8   |          | G Kingan                | <b>Oamaru</b> |
| 2nd | 14 | 283 3/8 | 4.20     | <b>Jolly Good</b> | 4   |          | <b>Whyte Farming Co</b> | Ashburton     |
| 3rd | 12 | 246 4/8 | 2.16     | 1                 |     |          | Matt Dalrymple          | Timaru        |
| 4th | 11 | 226 5/8 | 1.64     | 2                 |     |          | Matt Dalrymple          | Timaru        |
| 5th | 15 | 226 1/8 | 1.66     | Green 236         | 4   | Orange 1 | IW & DM Bristow         | Helensville   |
| 6th | 16 | 216 3/8 | 1.70     | Blue 158          | 5   | Orange 5 | IW & DM Bristow         | Helensville   |

Fallow Trophy Antler DOES NOT include span and burr measurements NZDFA Competition Score. (Score units are inches of antler)

The Southland Branch of the New Zealand Deer Farmers Association thanks all sponsors of the 2018 NZ National Velvet & Trophy Antler Competition