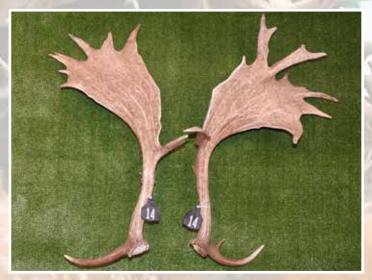

#### FALLOW TROPHY ANTLER

New Zealand Fallow Deer Society Cup

SECOND

**THIRD** 

|     | No | Points  | Wgt (kg) | Stag Name         | Age | Sire     | Competitor              | Address       |
|-----|----|---------|----------|-------------------|-----|----------|-------------------------|---------------|
| 1st | 13 | 309 2/8 | 3.96     | 719               | 8   |          | G Kingan                | <b>Oamaru</b> |
| 2nd | 14 | 283 3/8 | 4.20     | <b>Jolly Good</b> | 4   |          | <b>Whyte Farming Co</b> | Ashburton     |
| 3rd | 12 | 246 4/8 | 2.16     | 1                 |     |          | Matt Dalrymple          | Timaru        |
| 4th | 11 | 226 5/8 | 1.64     | 2                 |     |          | Matt Dalrymple          | Timaru        |
| 5th | 15 | 226 1/8 | 1.66     | Green 236         | 4   | Orange 1 | IW & DM Bristow         | Helensville   |
| 6th | 16 | 216 3/8 | 1.70     | Blue 158          | 5   | Orange 5 | IW & DM Bristow         | Helensville   |