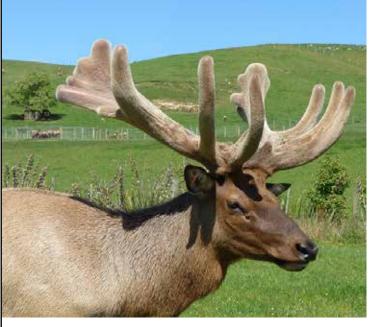

#### TROPHY ANTLER SECTION

Elk & Wapiti Society of New Zealand Trophy

**FIRST** 

**SECOND** 

THIRD

| Wapiti | (Typical | ) |
|--------|----------|---|
|--------|----------|---|

|     | No  | Points  | Wgt (kg) | Stag Name | Age | Sire       | Competitor       | Address   |
|-----|-----|---------|----------|-----------|-----|------------|------------------|-----------|
| 1st | 802 | 586     | 22.78    | Seattle   | 8   | 801        | Whyte Farming Co | Ashburton |
| 2nd | 801 | 462 4/8 | 12.70    | Y37       | 8   | Y841       | Whyte Farming Co | Ashburton |
| 3rd | 805 | 339 5/8 | 11.58    | Harry     | 8   | Crown Herd | P & S Waller     | Lumsden   |

Includes an adjustment for span. NZDFA Competition Score. (Score units are inches of antler)