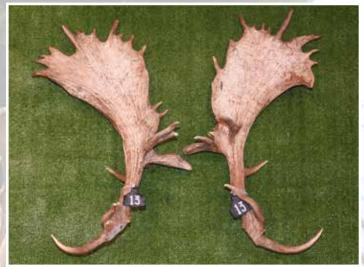

#### FALLOW TROPHY ANTLER

New Zealand Fallow Deer Society Cup

SECOND

**THIRD** 

|     | No | Points  | Wgt (kg) | Stag Name         | Age | Sire     | Competitor              | Address       |
|-----|----|---------|----------|-------------------|-----|----------|-------------------------|---------------|
| 1st | 13 | 309 2/8 | 3.96     | 719               | 8   |          | G Kingan                | <b>Oamaru</b> |
| 2nd | 14 | 283 3/8 | 4.20     | <b>Jolly Good</b> | 4   |          | <b>Whyte Farming Co</b> | Ashburton     |
| 3rd | 12 | 246 4/8 | 2.16     | 1                 |     |          | Matt Dalrymple          | Timaru        |
| 4th | 11 | 226 5/8 | 1.64     | 2                 |     |          | Matt Dalrymple          | Timaru        |
| 5th | 15 | 226 1/8 | 1.66     | Green 236         | 4   | Orange 1 | IW & DM Bristow         | Helensville   |
| 6th | 16 | 216 3/8 | 1.70     | Blue 158          | 5   | Orange 5 | IW & DM Bristow         | Helensville   |