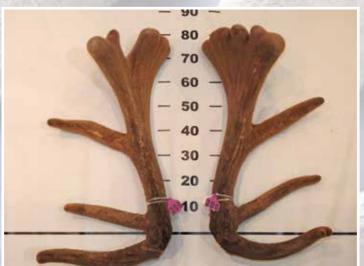

#### TROPHY ANTLER SECTION

Elk & Wapiti Society of New Zealand Trophy

**FIRST** 

**SECOND** 

THIRD

| Wapiti | (Typical | ) |
|--------|----------|---|
|--------|----------|---|

|     | No  | Points  | Wgt (kg) | Stag Name | Age | Sire       | Competitor       | Address   |
|-----|-----|---------|----------|-----------|-----|------------|------------------|-----------|
| 1st | 802 | 586     | 22.78    | Seattle   | 8   | 801        | Whyte Farming Co | Ashburton |
| 2nd | 801 | 462 4/8 | 12.70    | Y37       | 8   | Y841       | Whyte Farming Co | Ashburton |
| 3rd | 805 | 339 5/8 | 11.58    | Harry     | 8   | Crown Herd | P & S Waller     | Lumsden   |