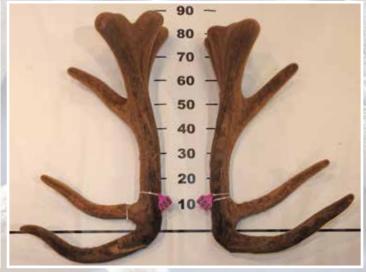

#### TROPHY ANTLER SECTION

Elk & Wapiti Society of New Zealand Trophy

**FIRST** 

**SECOND** 

THIRD

| Wapiti | (Non | Typical) |
|--------|------|----------|
|        |      |          |

|     | No  | Points  | Wgt (kg) | Stag Name | Age | Sire    | Competitor       | Address   |
|-----|-----|---------|----------|-----------|-----|---------|------------------|-----------|
| 1st | 804 | 595     | 20.84    | Yukon     | 7   | 801     | Whyte Farming Co | Ashburton |
| 2nd | 803 | 471 2/8 | 16.16    | Jeronimo  | 7   | 801     | Whyte Farming Co | Ashburton |
| 3rd | 806 | 419 2/8 | 12.52    | PeKay     | 8   | Blue 21 | P & S Waller     | Lumsden   |