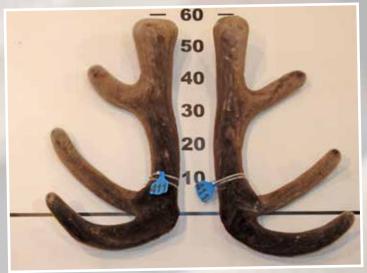

#### FALLOW TROPHY ANTLER

New Zealand Fallow Deer Society Cup

SECOND

**THIRD** 

|     | No | Points  | Wgt (kg) | Stag Name         | Age | Sire     | Competitor              | Address       |
|-----|----|---------|----------|-------------------|-----|----------|-------------------------|---------------|
| 1st | 13 | 309 2/8 | 3.96     | 719               | 8   |          | G Kingan                | <b>Oamaru</b> |
| 2nd | 14 | 283 3/8 | 4.20     | <b>Jolly Good</b> | 4   |          | <b>Whyte Farming Co</b> | Ashburton     |
| 3rd | 12 | 246 4/8 | 2.16     | 1                 |     |          | Matt Dalrymple          | Timaru        |
| 4th | 11 | 226 5/8 | 1.64     | 2                 |     |          | Matt Dalrymple          | Timaru        |
| 5th | 15 | 226 1/8 | 1.66     | Green 236         | 4   | Orange 1 | IW & DM Bristow         | Helensville   |
| 6th | 16 | 216 3/8 | 1.70     | Blue 158          | 5   | Orange 5 | IW & DM Bristow         | Helensville   |

Fallow Trophy Antler DOES NOT include span and burr measurements NZDFA Competition Score. (Score units are inches of antler)

The Southland Branch of the New Zealand Deer Farmers Association thanks all sponsors of the 2018 NZ National Velvet & Trophy Antler Competition