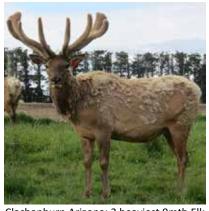

Clachanburn Arizona: 3 heaviest 9mth Elk

If you are serious about finishing or selling weaners there is only ONE breed of deer to use!

Clachanburn Typhoon: Elk supreme @ 3Yrs