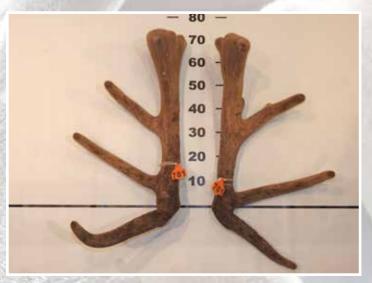

### THREE YEAR ELK/WAPITI SECTION

Southland Branch NZDFA Cup

Sponsored by Allflex NZ Limited

**FIRST** 

SECOND

**THIRD** 

|     | No  | Points | Wgt (kg) | Stag Name | Age | Sire   | Competitor            | Address |
|-----|-----|--------|----------|-----------|-----|--------|-----------------------|---------|
| 1st | 602 | 19.71  | 11.16    | Breeze    | 3   | Isobar | Tikana                | Winton  |
| 2nd | 603 | 27.53  | 10.80    | Celsius   | 3   | Isobar | Tikana                | Winton  |
| 3rd | 604 | 40.82  | 10.24    | Blue 9    | 3   | 22-12  | Littlebourne Farm Ltd | Winton  |
|     |     |        |          |           |     |        |                       |         |