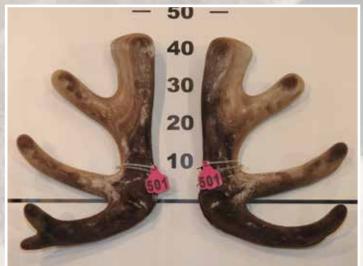

### FIVE YEAR RED SECTION

**Downlands Deer Transport** 

**FIRST** 

SECOND

**THIRD** 

|     | No  | Points | Wgt (kg) | Stag Name          | Age | Sire    | Competitor                | Address   |
|-----|-----|--------|----------|--------------------|-----|---------|---------------------------|-----------|
| 1st | 508 | 28.77  | 10.58    | Red 333            | 5   |         | F.J. Ramsey               | Rotorua   |
| 2nd | 502 | 29.52  | 12.16    | Ronaldo            | 5   | Rascal  | Rupert Red Deer           | Geraldine |
| 3rd | 501 | 35.38  | 10.78    | <b>Fatboy Slim</b> | 5   | Fats    | Rupert Red Deer           | Geraldine |
| 4th | 506 | 38.20  | 10.94    | 77                 | 5   | 24      | TJ Cruse & T Punch        | Tuatapere |
| 5th | 504 | 45.03  | 10.28    | Winston            | 5   | Walton  | <b>Peel Forest Estate</b> | Geraldine |
| 6th | 503 | 45.09  | 11.46    | 3318               | 5   | Genghis | John Fahey                | Timaru    |
| 7th | 505 | 47.88  | 11.18    | Jura               | 5   | Zama    | D & J MacGibbon           | Te Anau   |
| 8th | 507 | 48.30  | 9.90     | 4                  | 5   | Harlem  | Blue Willow Farm          | Winton    |