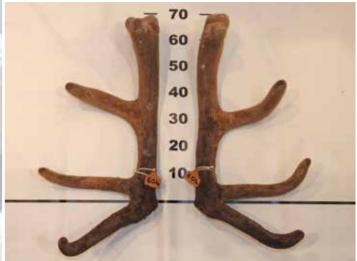

## ELK SUPREME™ SECTION

**Alpine Trophy** 

**FIRST** 

#### SECOND

THIRD

| 6 |     | No  | Points | Wgt (kg) | Stag Name | Age | Sire                  | Competitor                 | Address  |
|---|-----|-----|--------|----------|-----------|-----|-----------------------|----------------------------|----------|
|   | 1st | 204 | 20.17  | 24.46    | Nepia     | 9   | WB333                 | Tikana                     | Winton   |
|   | 2nd | 206 | 36.15  | 22.70    | Zeus      | 8   | Yu Wonder             | Tikana                     | Winton   |
| ł | 3rd | 205 | 44.44  | 21.14    | Moseby    | 8   | G607                  | Tikana                     | Winton   |
|   | 4th | 201 | 48.05  | 19.86    | Storm     | 9   | Trilogy               | <b>Clachanburn Station</b> | Ranfurly |
|   | 5th | 202 | 56.38  | 19.32    | Savanna   | 5   | Seattle               | Mayfield Elk               | Winton   |
|   | 6th | 207 | 63.84  | 18.34    | The Duke  | 5   | <b>Mayfield Magic</b> | Mayfield Elk               | Winton   |
|   | 7th | 203 | 68.83  | 16.82    | Jack      | 5   | Red 83                | Longridge Elk              | Lumsden  |