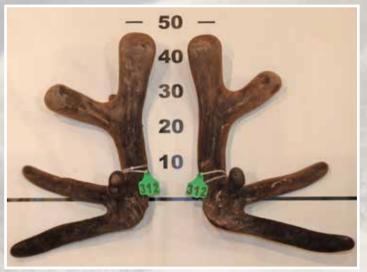

### THREE YEAR RED SECTION

Southland Branch NZDFA Cup

**FIRST** 

**SECOND** 

**THIRD** 

|      | No  | Points | Wgt (kg) | Stag Name      | Age | Sire           | Competitor          | Address      |
|------|-----|--------|----------|----------------|-----|----------------|---------------------|--------------|
| 1st  | 315 | 32.34  | 10.28    | 341            | 3   | 317            | TJ Cruse            | Tuatapere    |
| 2nd  | 312 | 38.55  | 8.82     | Altrive 80-15  | 3   | The Prophet    | Altrive Red Deer    | Gore         |
| 3rd  | 308 | 39.31  | 8.98     | 996-15         | 3   | P.M. Key       | Brock Deer          | Merino Downs |
| 4th  | 301 | 41.32  | 10.40    | 241-15         | 3   | Harlem         | Netherdale Red Deer | Balfour      |
| 5th  | 302 | 42.58  | 7.94     | 739-15         | 3   | Axel           | Brock Deer          | Merino Downs |
| 6th  | 314 | 43.17  | 10.64    | 82             | 3   | 530            | TJ Cruse            | Tuatapere    |
| 7th  | 304 | 46.07  | 9.82     | Zappa          | 3   | Zeus           | Rupert Red Deer     | Geraldine    |
| 8th  | 310 | 51.39  | 9.14     | 198-15         | 3   | Fleetwood      | Netherdale Red Deer | Balfour      |
| 9th  | 311 | 51.73  | 9.64     | Altrive 240-15 | 3   | 765-10         | Altrive Red Deer    | Gore         |
| 10th | 303 | 55.77  | 8.18     | 820-15         | 3   | Parker         | Brock Deer          | Merino Downs |
| 11th | 317 | 55.89  | 7.34     | Purple 431     | 3   |                | F.J. Ramsey         | Rotorua      |
| 12th | 313 | 57.30  | 7.90     | Altrive 211-15 | 3   | Harlem         | Altrive Red Deer    | Gore         |
| 13th | 307 | 58.75  | 8.18     | 942-15         | 3   | McCaw (Hudson) | Brock Deer          | Merino Downs |
| 14th | 309 | 63.35  | 8.52     | 667-15         | 3   |                | Brock Deer          | Merino Downs |
| 15th | 305 | 65.54  | 8.16     | Aurum          | 3   | Soho           | Rata Peak Station   | Geraldine    |
| 16th | 306 | 68.31  | 8.22     | 973-15         | 3   | Axel           | Brock Deer          | Merino Downs |
| 17th | 316 | 75.07  | 7.66     | 15-323         | 3   |                | Nelson Farming      | Winton       |
|      |     |        |          |                |     |                |                     |              |