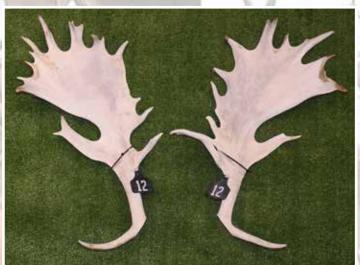

#### FALLOW TROPHY ANTLER

New Zealand Fallow Deer Society Cup

SECOND

**THIRD** 

|     | No | Points  | Wgt (kg) | Stag Name         | Age | Sire     | Competitor              | Address       |
|-----|----|---------|----------|-------------------|-----|----------|-------------------------|---------------|
| 1st | 13 | 309 2/8 | 3.96     | 719               | 8   |          | G Kingan                | <b>Oamaru</b> |
| 2nd | 14 | 283 3/8 | 4.20     | <b>Jolly Good</b> | 4   |          | <b>Whyte Farming Co</b> | Ashburton     |
| 3rd | 12 | 246 4/8 | 2.16     | 1                 |     |          | Matt Dalrymple          | Timaru        |
| 4th | 11 | 226 5/8 | 1.64     | 2                 |     |          | Matt Dalrymple          | Timaru        |
| 5th | 15 | 226 1/8 | 1.66     | Green 236         | 4   | Orange 1 | IW & DM Bristow         | Helensville   |
| 6th | 16 | 216 3/8 | 1.70     | Blue 158          | 5   | Orange 5 | IW & DM Bristow         | Helensville   |