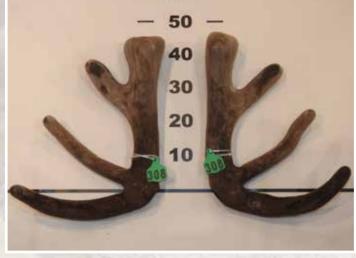

### THREE YEAR RED SECTION

Southland Branch NZDFA Cup

**FIRST** 

**SECOND** 

**THIRD** 

|      | No  | Points | Wgt (kg) | Stag Name      | Age | Sire           | Competitor          | Address      |
|------|-----|--------|----------|----------------|-----|----------------|---------------------|--------------|
| 1st  | 315 | 32.34  | 10.28    | 341            | 3   | 317            | TJ Cruse            | Tuatapere    |
| 2nd  | 312 | 38.55  | 8.82     | Altrive 80-15  | 3   | The Prophet    | Altrive Red Deer    | Gore         |
| 3rd  | 308 | 39.31  | 8.98     | 996-15         | 3   | P.M. Key       | Brock Deer          | Merino Downs |
| 4th  | 301 | 41.32  | 10.40    | 241-15         | 3   | Harlem         | Netherdale Red Deer | Balfour      |
| 5th  | 302 | 42.58  | 7.94     | 739-15         | 3   | Axel           | Brock Deer          | Merino Downs |
| 6th  | 314 | 43.17  | 10.64    | 82             | 3   | 530            | TJ Cruse            | Tuatapere    |
| 7th  | 304 | 46.07  | 9.82     | Zappa          | 3   | Zeus           | Rupert Red Deer     | Geraldine    |
| 8th  | 310 | 51.39  | 9.14     | 198-15         | 3   | Fleetwood      | Netherdale Red Deer | Balfour      |
| 9th  | 311 | 51.73  | 9.64     | Altrive 240-15 | 3   | 765-10         | Altrive Red Deer    | Gore         |
| 10th | 303 | 55.77  | 8.18     | 820-15         | 3   | Parker         | Brock Deer          | Merino Downs |
| 11th | 317 | 55.89  | 7.34     | Purple 431     | 3   |                | F.J. Ramsey         | Rotorua      |
| 12th | 313 | 57.30  | 7.90     | Altrive 211-15 | 3   | Harlem         | Altrive Red Deer    | Gore         |
| 13th | 307 | 58.75  | 8.18     | 942-15         | 3   | McCaw (Hudson) | Brock Deer          | Merino Downs |
| 14th | 309 | 63.35  | 8.52     | 667-15         | 3   |                | Brock Deer          | Merino Downs |
| 15th | 305 | 65.54  | 8.16     | Aurum          | 3   | Soho           | Rata Peak Station   | Geraldine    |
| 16th | 306 | 68.31  | 8.22     | 973-15         | 3   | Axel           | Brock Deer          | Merino Downs |
| 17th | 316 | 75.07  | 7.66     | 15-323         | 3   |                | Nelson Farming      | Winton       |
|      |     |        |          |                |     |                |                     |              |