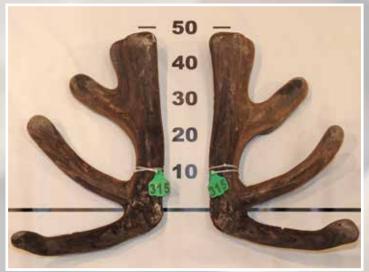

### THREE YEAR RED SECTION

Southland Branch NZDFA Cup

**FIRST** 

**SECOND** 

**THIRD** 

|      | No  | Points | Wgt (kg) | Stag Name      | Age | Sire           | Competitor          | Address      |
|------|-----|--------|----------|----------------|-----|----------------|---------------------|--------------|
| 1st  | 315 | 32.34  | 10.28    | 341            | 3   | 317            | TJ Cruse            | Tuatapere    |
| 2nd  | 312 | 38.55  | 8.82     | Altrive 80-15  | 3   | The Prophet    | Altrive Red Deer    | Gore         |
| 3rd  | 308 | 39.31  | 8.98     | 996-15         | 3   | P.M. Key       | Brock Deer          | Merino Downs |
| 4th  | 301 | 41.32  | 10.40    | 241-15         | 3   | Harlem         | Netherdale Red Deer | Balfour      |
| 5th  | 302 | 42.58  | 7.94     | 739-15         | 3   | Axel           | Brock Deer          | Merino Downs |
| 6th  | 314 | 43.17  | 10.64    | 82             | 3   | 530            | TJ Cruse            | Tuatapere    |
| 7th  | 304 | 46.07  | 9.82     | Zappa          | 3   | Zeus           | Rupert Red Deer     | Geraldine    |
| 8th  | 310 | 51.39  | 9.14     | 198-15         | 3   | Fleetwood      | Netherdale Red Deer | Balfour      |
| 9th  | 311 | 51.73  | 9.64     | Altrive 240-15 | 3   | 765-10         | Altrive Red Deer    | Gore         |
| 10th | 303 | 55.77  | 8.18     | 820-15         | 3   | Parker         | Brock Deer          | Merino Downs |
| 11th | 317 | 55.89  | 7.34     | Purple 431     | 3   |                | F.J. Ramsey         | Rotorua      |
| 12th | 313 | 57.30  | 7.90     | Altrive 211-15 | 3   | Harlem         | Altrive Red Deer    | Gore         |
| 13th | 307 | 58.75  | 8.18     | 942-15         | 3   | McCaw (Hudson) | Brock Deer          | Merino Downs |
| 14th | 309 | 63.35  | 8.52     | 667-15         | 3   |                | Brock Deer          | Merino Downs |
| 15th | 305 | 65.54  | 8.16     | Aurum          | 3   | Soho           | Rata Peak Station   | Geraldine    |
| 16th | 306 | 68.31  | 8.22     | 973-15         | 3   | Axel           | Brock Deer          | Merino Downs |
| 17th | 316 | 75.07  | 7.66     | 15-323         | 3   |                | Nelson Farming      | Winton       |
|      |     |        |          |                |     |                |                     |              |