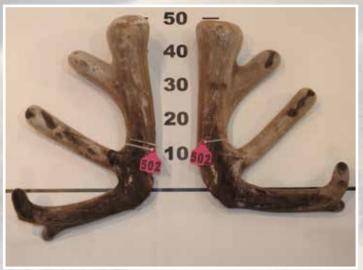

### FIVE YEAR RED SECTION

**Downlands Deer Transport** 

**FIRST** 

SECOND

**THIRD** 

|     | No  | Points | Wgt (kg) | Stag Name          | Age | Sire    | Competitor                | Address   |
|-----|-----|--------|----------|--------------------|-----|---------|---------------------------|-----------|
| 1st | 508 | 28.77  | 10.58    | Red 333            | 5   |         | F.J. Ramsey               | Rotorua   |
| 2nd | 502 | 29.52  | 12.16    | Ronaldo            | 5   | Rascal  | Rupert Red Deer           | Geraldine |
| 3rd | 501 | 35.38  | 10.78    | <b>Fatboy Slim</b> | 5   | Fats    | Rupert Red Deer           | Geraldine |
| 4th | 506 | 38.20  | 10.94    | 77                 | 5   | 24      | TJ Cruse & T Punch        | Tuatapere |
| 5th | 504 | 45.03  | 10.28    | Winston            | 5   | Walton  | <b>Peel Forest Estate</b> | Geraldine |
| 6th | 503 | 45.09  | 11.46    | 3318               | 5   | Genghis | John Fahey                | Timaru    |
| 7th | 505 | 47.88  | 11.18    | Jura               | 5   | Zama    | D & J MacGibbon           | Te Anau   |
| 8th | 507 | 48.30  | 9.90     | 4                  | 5   | Harlem  | Blue Willow Farm          | Winton    |