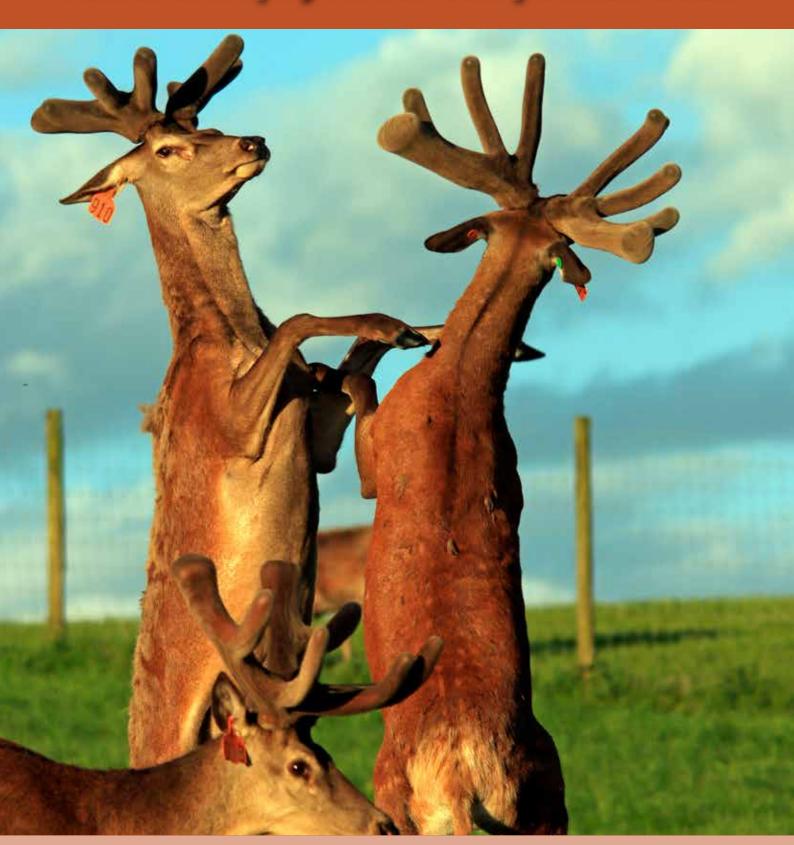

The Emperor – 14.7kg @ 5yrs

Eddie Brock 027 6076822

Elliot Brock 027 2776733

Facebook: Brock Deer

SOUTH ISLAND RED SIRE STAG SALE

We'd love to host you!

13 **JAN** 

AT WILKINS FARMING 65 Harvey Rd, off SH 6 between Five Rivers and Athol

# FIVE YEAR RED SECTION

**Downlands Deer Transport** 

**FIRST** 

**SECOND** 

**THIRD** 

| No    | <b>Points</b>                       | Wgt (kg)                                                                               | Stag Name                                                                                                                       | Age                                                                                                                                                                        | Sire                                                                                                                                                                          | Competitor                                                                                                                                                                                                | Address                                                                                                                                                                                                                                                                                  |
|-------|-------------------------------------|----------------------------------------------------------------------------------------|---------------------------------------------------------------------------------------------------------------------------------|----------------------------------------------------------------------------------------------------------------------------------------------------------------------------|-------------------------------------------------------------------------------------------------------------------------------------------------------------------------------|-----------------------------------------------------------------------------------------------------------------------------------------------------------------------------------------------------------|------------------------------------------------------------------------------------------------------------------------------------------------------------------------------------------------------------------------------------------------------------------------------------------|
| t 504 | 29.12                               | 11.28                                                                                  | Effen                                                                                                                           | 5                                                                                                                                                                          | Joseph                                                                                                                                                                        | <b>Brock Deer</b>                                                                                                                                                                                         | Merino Downs                                                                                                                                                                                                                                                                             |
| d 503 | 50.22                               | 10.48                                                                                  |                                                                                                                                 | 5                                                                                                                                                                          |                                                                                                                                                                               | Longbrook                                                                                                                                                                                                 | Te Puke                                                                                                                                                                                                                                                                                  |
| d 502 | 51.52                               | 12.38                                                                                  | Emirates                                                                                                                        | 5                                                                                                                                                                          | Harlem                                                                                                                                                                        | James Hudson                                                                                                                                                                                              | Timaru                                                                                                                                                                                                                                                                                   |
| h 505 | 52.26                               | 14.06                                                                                  | Pascoe                                                                                                                          | 5                                                                                                                                                                          | Max                                                                                                                                                                           | <b>Brock Deer</b>                                                                                                                                                                                         | Merino Downs                                                                                                                                                                                                                                                                             |
| h 507 | 53.00                               | 16.60                                                                                  | 142-17 Glainsnock                                                                                                               | 5                                                                                                                                                                          | Joseph                                                                                                                                                                        | Altrive Red Deer                                                                                                                                                                                          | Riversdale                                                                                                                                                                                                                                                                               |
| h 506 | 58.04                               | 14.70                                                                                  | Emperor                                                                                                                         | 5                                                                                                                                                                          | Max                                                                                                                                                                           | <b>Brock Deer</b>                                                                                                                                                                                         | Merino Downs                                                                                                                                                                                                                                                                             |
| h 501 | 61.52                               | 14.00                                                                                  | JC                                                                                                                              | 5                                                                                                                                                                          | Grafanarkis                                                                                                                                                                   | DH & LM Stevens                                                                                                                                                                                           | Balfour                                                                                                                                                                                                                                                                                  |
|       | t 504 d 503 d 502 h 505 h 507 h 506 | t 504 29.12<br>d 503 50.22<br>d 502 51.52<br>h 505 52.26<br>h 507 53.00<br>h 506 58.04 | t 504 29.12 11.28<br>td 503 50.22 10.48<br>td 502 51.52 12.38<br>th 505 52.26 14.06<br>th 507 53.00 16.60<br>th 506 58.04 14.70 | tt 504 29.12 11.28 Effen  10 503 50.22 10.48  11 504 502 51.52 12.38 Emirates  12 505 52.26 14.06 Pascoe  13 507 53.00 16.60 142-17 Glainsnock  14 506 58.04 14.70 Emperor | tt 504 29.12 11.28 Effen 5 td 503 50.22 10.48 5 td 502 51.52 12.38 Emirates 5 th 505 52.26 14.06 Pascoe 5 th 507 53.00 16.60 142-17 Glainsnock 5 th 506 58.04 14.70 Emperor 5 | tt 504 29.12 11.28 Effen 5 Joseph 5 d 503 50.22 10.48 5 5 d 502 51.52 12.38 Emirates 5 Harlem 6 505 52.26 14.06 Pascoe 5 Max 6 507 53.00 16.60 142-17 Glainsnock 5 Joseph 6 506 58.04 14.70 Emperor 5 Max | tt 504 29.12 11.28 Effen 5 Joseph Brock Deer  1d 503 50.22 10.48 5 Longbrook  1d 502 51.52 12.38 Emirates 5 Harlem James Hudson  1d 505 52.26 14.06 Pascoe 5 Max Brock Deer  1d 507 53.00 16.60 142-17 Glainsnock 5 Joseph Altrive Red Deer  1d 506 58.04 14.70 Emperor 5 Max Brock Deer |