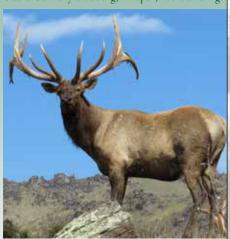

### **CHAMPION**

**RESERVE CHAMPION** 

|          | No  | Wgt (kg) | Stag Name    | Age | Sire   | Competitor        | Address        |
|----------|-----|----------|--------------|-----|--------|-------------------|----------------|
| Champion | 504 | 11.28    | Effen        | 5   | Joseph | <b>Brock Deer</b> | Merino Downs   |
| Reserve  | 703 | 15.60    | Green 18-852 | 4   | Mutu   | Raincliff Station | Pleasant Point |