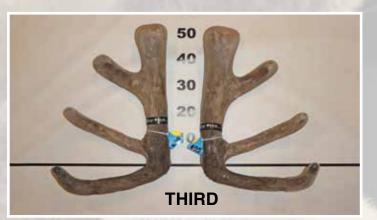

# THREE YEAR RED SECTION

Southland Branch
NZDFA Cup

**FIRST** 

SECOND

**THIRD** 

|      | No  | Points | Wgt (kg) | Stag Name | Age | Sire        | Competitor            | Address    |
|------|-----|--------|----------|-----------|-----|-------------|-----------------------|------------|
| 1st  | 302 | 30.68  | 9.56     | G397      | 3   |             | F.J. Ramsey           | Rotorua    |
| 2nd  | 313 | 31.52  | 8.34     | 430       | 3   | 317         | Tom Cruse             | Tuatapere  |
| 3rd  | 301 | 34.70  | 8.30     | G301      | 3   |             | F.J. Ramsey           | Rotorua    |
| 4th  | 318 | 35.33  | 11.26    | 9734      | 3   | Harley      | Tayles Deer           | Riversdale |
| 5th  | 312 | 38.89  | 10.26    | 66        | 3   | 699         | Dalmore Deer          | Otautau    |
| 6th  | 311 | 40.43  | 9.04     | G307      | 3   |             | F.J. Ramsey           | Rotorua    |
| 7th  | 316 | 44.20  | 8.34     | 63-19     | 3   | 211-15      | Altrive Red Deer      | Riversdale |
| 8th  | 303 | 45.18  | 8.12     | G345      | 3   |             | F.J. Ramsey           | Rotorua    |
| 9th  | 308 | 49.30  | 8.00     | 19-60     | 3   | Ron         | Gill Family           | Otautau    |
| 10th | 304 | 50.62  | 7.46     | W5        | 3   | Y241        | B.A.D. Partnership    | Riverton   |
| 11th | 307 | 51.14  | 10.02    | Y312      | 3   | Emerson     | DH & LM Stevens       | Balfour    |
| 12th | 309 | 51.42  | 9.32     | 19-236    | 3   | Ron         | Gill Family           | Otautau    |
| 13th | 306 | 54.68  | 8.60     | G400      | 3   |             | F.J. Ramsey           | Rotorua    |
| 14th | 305 | 55.44  | 8.36     | W39       | 3   | Y241        | B.A.D. Partnership    | Riverton   |
| 15th | 314 | 55.99  | 8.68     | 198-19    | 3   | 34-14       | Altrive Red Deer      | Riversdale |
| 16th | 315 | 57.44  | 8.68     | 85-19     | 3   | 34-14       | Altrive Red Deer      | Riversdale |
| 17th | 310 | 58.50  | 9.72     | Goldwing  | 3   | Harley      | James Hudson          | Timaru     |
| 18th | 317 | 64.62  | 8.20     | 21-19     | 3   | Everest     | Dave & Jill MacGibbon | Te Anau    |
| 19th | 319 | 72.64  | 7.98     | 18-19     | 3   | The Prophet | Dave & Jill MacGibbon | Te Anau    |
|      |     | DE ST  |          |           |     |             | A A                   | 100        |