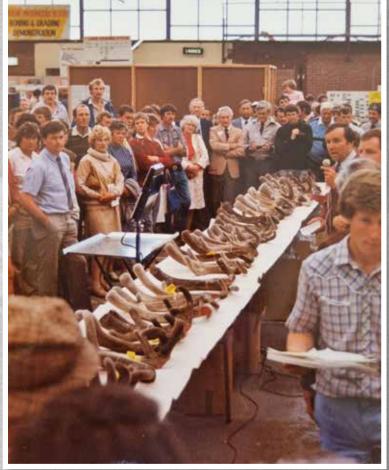

### 40 YEARS OF THE NATIONAL VELVET AND

Above and top left: Putting the industry and Southland DFA on show Below left: First competition in Centennial Hall at A&P showgrounds Below, below right and above right: Judging velvet and hard antler a Far right: Early antler displays and an earlier generation of judges.

## HARD ANTLER COMPETITION IN PICTURES

t the Nationals over the years.