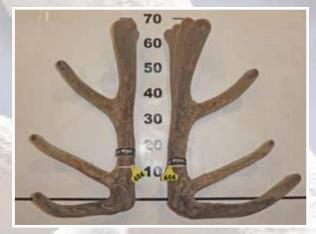

# THREE YEAR ELK/WAPITI SECTION

Southland Branch NZDFA Cup

Sponsored by FMG

**FIRST** 

SECOND

**THIRD** 

|     | No  | Points | Wgt (kg) | Stag Name  | Age | Sire       | Competitor    | Address |
|-----|-----|--------|----------|------------|-----|------------|---------------|---------|
| 1st | 603 | 12.85  | 15.08    | Hawk       | 3   | WB333      | Tikana        | Winton  |
| 2nd | 602 | 21.50  | 12.44    | Crypes     | 3   | Crikey     | Tikana        | Winton  |
| 3rd | 604 | 36.10  | 10.30    | Bruno      | 3   | Juggernaut | Tikana        | Winton  |
| 4th | 605 | 37.00  | 9.28     | YBK753     | 3   |            | Whyte Farming | Timaru  |
| 5th | 601 | 42.56  | 11.86    | Olive 3074 | 3   | Pink 1991  | Mayfield Elk  | Winton  |
|     |     |        |          |            |     |            |               |         |