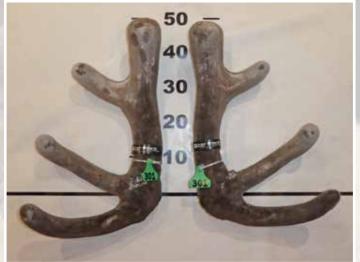

# THREE YEAR RED SECTION

Southland Branch
NZDFA Cup

**FIRST** 

SECOND

**THIRD** 

|      | No  | Points | Wgt (kg) | Stag Name | Age | Sire        | Competitor            | Address    |
|------|-----|--------|----------|-----------|-----|-------------|-----------------------|------------|
| 1st  | 302 | 30.68  | 9.56     | G397      | 3   |             | F.J. Ramsey           | Rotorua    |
| 2nd  | 313 | 31.52  | 8.34     | 430       | 3   | 317         | Tom Cruse             | Tuatapere  |
| 3rd  | 301 | 34.70  | 8.30     | G301      | 3   |             | F.J. Ramsey           | Rotorua    |
| 4th  | 318 | 35.33  | 11.26    | 9734      | 3   | Harley      | Tayles Deer           | Riversdale |
| 5th  | 312 | 38.89  | 10.26    | 66        | 3   | 699         | Dalmore Deer          | Otautau    |
| 6th  | 311 | 40.43  | 9.04     | G307      | 3   |             | F.J. Ramsey           | Rotorua    |
| 7th  | 316 | 44.20  | 8.34     | 63-19     | 3   | 211-15      | Altrive Red Deer      | Riversdale |
| 8th  | 303 | 45.18  | 8.12     | G345      | 3   |             | F.J. Ramsey           | Rotorua    |
| 9th  | 308 | 49.30  | 8.00     | 19-60     | 3   | Ron         | Gill Family           | Otautau    |
| 10th | 304 | 50.62  | 7.46     | W5        | 3   | Y241        | B.A.D. Partnership    | Riverton   |
| 11th | 307 | 51.14  | 10.02    | Y312      | 3   | Emerson     | DH & LM Stevens       | Balfour    |
| 12th | 309 | 51.42  | 9.32     | 19-236    | 3   | Ron         | Gill Family           | Otautau    |
| 13th | 306 | 54.68  | 8.60     | G400      | 3   |             | F.J. Ramsey           | Rotorua    |
| 14th | 305 | 55.44  | 8.36     | W39       | 3   | Y241        | B.A.D. Partnership    | Riverton   |
| 15th | 314 | 55.99  | 8.68     | 198-19    | 3   | 34-14       | Altrive Red Deer      | Riversdale |
| 16th | 315 | 57.44  | 8.68     | 85-19     | 3   | 34-14       | Altrive Red Deer      | Riversdale |
| 17th | 310 | 58.50  | 9.72     | Goldwing  | 3   | Harley      | James Hudson          | Timaru     |
| 18th | 317 | 64.62  | 8.20     | 21-19     | 3   | Everest     | Dave & Jill MacGibbon | Te Anau    |
| 19th | 319 | 72.64  | 7.98     | 18-19     | 3   | The Prophet | Dave & Jill MacGibbon | Te Anau    |
|      |     | DE ST  |          |           |     |             | A A                   | 100        |