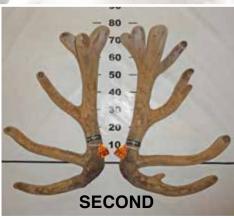

# ELK SUPREME<sup>™</sup> SECTION

**Alpine Trophy** 

90 80 - 70 -- 60 -- 50 -- 40 -- 30 -20 10

SECOND

THIRD

| П |     |     |        |          |           |     |        |                       |           |
|---|-----|-----|--------|----------|-----------|-----|--------|-----------------------|-----------|
|   |     | No  | Points | Wgt (kg) | Stag Name | Age | Sire   | Competitor            | Address   |
|   | 1st | 207 | 35.15  | 24.62    | Woodman   | 7   | Zinzan | Whyte Farming         | Timaru    |
|   | 2nd | 205 | 41.91  | 26.76    | Bear      | 9   | Zinzan | Whyte Farming         | Timaru    |
|   | 3rd | 201 | 42.78  | 30.18    | Nepia     | 13  | WB333  | Tikana                | Winton    |
|   | 4th | 204 | 43.19  | 27.06    | Yotam     | 7   | Nepia  | Tikana                | Winton    |
|   | 5th | 202 | 44.07  | 20.98    | George    | 9   | Nepia  | Whyte Farming         | Timaru    |
|   | 6th | 206 | 63.49  | 20       | Bjorn     | 6   | Nepia  | Totara Park Wapiti    | Masterton |
|   | 7th | 203 | 72.46  | 21.34    | Niwa G619 | 6   | Isobar | Littlebourne Farm Ltd | Winton    |
|   |     |     |        |          |           |     |        |                       |           |