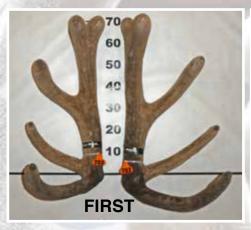

# THREE YEAR RED SECTION

Southland Branch
NZDFA Cup

**FIRST** 

SECOND

**THIRD** 

|      | No  | Points | Wgt (kg) | Stag Name | Age | Sire        | Competitor            | Address    |
|------|-----|--------|----------|-----------|-----|-------------|-----------------------|------------|
| 1st  | 302 | 30.68  | 9.56     | G397      | 3   |             | F.J. Ramsey           | Rotorua    |
| 2nd  | 313 | 31.52  | 8.34     | 430       | 3   | 317         | Tom Cruse             | Tuatapere  |
| 3rd  | 301 | 34.70  | 8.30     | G301      | 3   |             | F.J. Ramsey           | Rotorua    |
| 4th  | 318 | 35.33  | 11.26    | 9734      | 3   | Harley      | Tayles Deer           | Riversdale |
| 5th  | 312 | 38.89  | 10.26    | 66        | 3   | 699         | Dalmore Deer          | Otautau    |
| 6th  | 311 | 40.43  | 9.04     | G307      | 3   |             | F.J. Ramsey           | Rotorua    |
| 7th  | 316 | 44.20  | 8.34     | 63-19     | 3   | 211-15      | Altrive Red Deer      | Riversdale |
| 8th  | 303 | 45.18  | 8.12     | G345      | 3   |             | F.J. Ramsey           | Rotorua    |
| 9th  | 308 | 49.30  | 8.00     | 19-60     | 3   | Ron         | Gill Family           | Otautau    |
| 10th | 304 | 50.62  | 7.46     | W5        | 3   | Y241        | B.A.D. Partnership    | Riverton   |
| 11th | 307 | 51.14  | 10.02    | Y312      | 3   | Emerson     | DH & LM Stevens       | Balfour    |
| 12th | 309 | 51.42  | 9.32     | 19-236    | 3   | Ron         | Gill Family           | Otautau    |
| 13th | 306 | 54.68  | 8.60     | G400      | 3   |             | F.J. Ramsey           | Rotorua    |
| 14th | 305 | 55.44  | 8.36     | W39       | 3   | Y241        | B.A.D. Partnership    | Riverton   |
| 15th | 314 | 55.99  | 8.68     | 198-19    | 3   | 34-14       | Altrive Red Deer      | Riversdale |
| 16th | 315 | 57.44  | 8.68     | 85-19     | 3   | 34-14       | Altrive Red Deer      | Riversdale |
| 17th | 310 | 58.50  | 9.72     | Goldwing  | 3   | Harley      | James Hudson          | Timaru     |
| 18th | 317 | 64.62  | 8.20     | 21-19     | 3   | Everest     | Dave & Jill MacGibbon | Te Anau    |
| 19th | 319 | 72.64  | 7.98     | 18-19     | 3   | The Prophet | Dave & Jill MacGibbon | Te Anau    |
|      |     | DE ST  |          |           |     |             | A A                   | 100        |