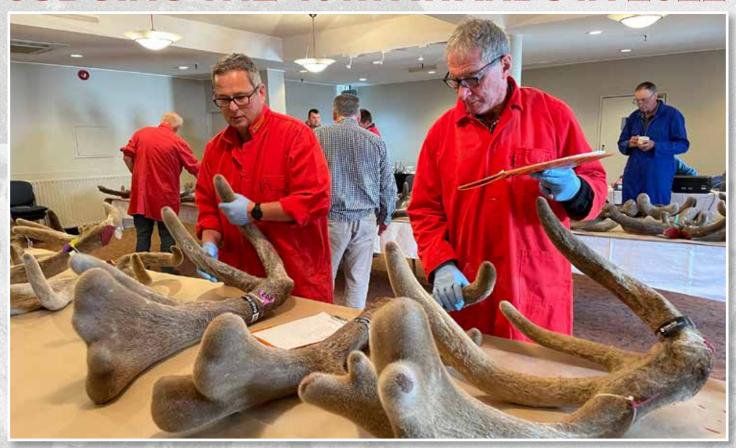

# **JUDGING THE 40TH AWARDS IN 2022**

The Southland Branch of The New Zealand Deer Farmers Association thanks **Invercargill Licensing Trust** for supporting our Awards evening.