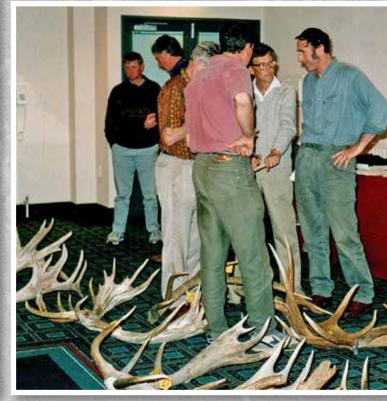

### 40 YEARS OF THE NATIONAL VELVET AND

Above and top left: Putting the industry and Southland DFA on show Below left: First competition in Centennial Hall at A&P showgrounds Below, below right and above right: Judging velvet and hard antler a Far right: Early antler displays and an earlier generation of judges.

## HARD ANTLER COMPETITION IN PICTURES

t the Nationals over the years.