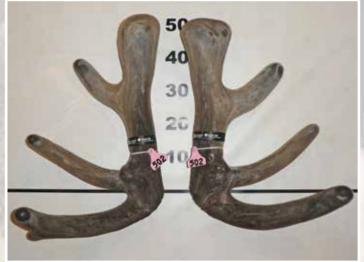

# THREE YEAR ELK/WAPITI SECTION

Southland Branch NZDFA Cup

Sponsored by FMG

**FIRST** 

SECOND

**THIRD** 

|     | No  | Points | Wgt (kg) | Stag Name  | Age | Sire       | Competitor    | Address |
|-----|-----|--------|----------|------------|-----|------------|---------------|---------|
| 1st | 603 | 12.85  | 15.08    | Hawk       | 3   | WB333      | Tikana        | Winton  |
| 2nd | 602 | 21.50  | 12.44    | Crypes     | 3   | Crikey     | Tikana        | Winton  |
| 3rd | 604 | 36.10  | 10.30    | Bruno      | 3   | Juggernaut | Tikana        | Winton  |
| 4th | 605 | 37.00  | 9.28     | YBK753     | 3   |            | Whyte Farming | Timaru  |
| 5th | 601 | 42.56  | 11.86    | Olive 3074 | 3   | Pink 1991  | Mayfield Elk  | Winton  |
|     |     |        |          |            |     |            |               |         |