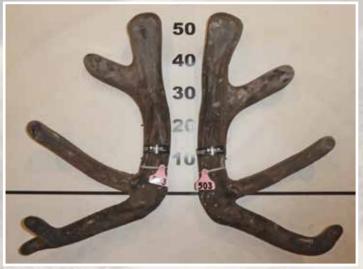

# FIVE YEAR RED SECTION

**Downlands Deer Transport** 

**FIRST** 

**SECOND** 

**THIRD** 

| No    | <b>Points</b>                       | Wgt (kg)                                                                               | Stag Name                                                                                                                       | Age                                                                                                                                                                        | Sire                                                                                                                                                                          | Competitor                                                                                                                                                                                                | Address                                                                                                                                                                                                                                                                                  |
|-------|-------------------------------------|----------------------------------------------------------------------------------------|---------------------------------------------------------------------------------------------------------------------------------|----------------------------------------------------------------------------------------------------------------------------------------------------------------------------|-------------------------------------------------------------------------------------------------------------------------------------------------------------------------------|-----------------------------------------------------------------------------------------------------------------------------------------------------------------------------------------------------------|------------------------------------------------------------------------------------------------------------------------------------------------------------------------------------------------------------------------------------------------------------------------------------------|
| t 504 | 29.12                               | 11.28                                                                                  | Effen                                                                                                                           | 5                                                                                                                                                                          | Joseph                                                                                                                                                                        | <b>Brock Deer</b>                                                                                                                                                                                         | Merino Downs                                                                                                                                                                                                                                                                             |
| d 503 | 50.22                               | 10.48                                                                                  |                                                                                                                                 | 5                                                                                                                                                                          |                                                                                                                                                                               | Longbrook                                                                                                                                                                                                 | Te Puke                                                                                                                                                                                                                                                                                  |
| d 502 | 51.52                               | 12.38                                                                                  | Emirates                                                                                                                        | 5                                                                                                                                                                          | Harlem                                                                                                                                                                        | James Hudson                                                                                                                                                                                              | Timaru                                                                                                                                                                                                                                                                                   |
| h 505 | 52.26                               | 14.06                                                                                  | Pascoe                                                                                                                          | 5                                                                                                                                                                          | Max                                                                                                                                                                           | <b>Brock Deer</b>                                                                                                                                                                                         | Merino Downs                                                                                                                                                                                                                                                                             |
| h 507 | 53.00                               | 16.60                                                                                  | 142-17 Glainsnock                                                                                                               | 5                                                                                                                                                                          | Joseph                                                                                                                                                                        | Altrive Red Deer                                                                                                                                                                                          | Riversdale                                                                                                                                                                                                                                                                               |
| h 506 | 58.04                               | 14.70                                                                                  | Emperor                                                                                                                         | 5                                                                                                                                                                          | Max                                                                                                                                                                           | <b>Brock Deer</b>                                                                                                                                                                                         | Merino Downs                                                                                                                                                                                                                                                                             |
| h 501 | 61.52                               | 14.00                                                                                  | JC                                                                                                                              | 5                                                                                                                                                                          | Grafanarkis                                                                                                                                                                   | DH & LM Stevens                                                                                                                                                                                           | Balfour                                                                                                                                                                                                                                                                                  |
|       | t 504 d 503 d 502 h 505 h 507 h 506 | t 504 29.12<br>d 503 50.22<br>d 502 51.52<br>h 505 52.26<br>h 507 53.00<br>h 506 58.04 | t 504 29.12 11.28<br>td 503 50.22 10.48<br>td 502 51.52 12.38<br>th 505 52.26 14.06<br>th 507 53.00 16.60<br>th 506 58.04 14.70 | tt 504 29.12 11.28 Effen  10 503 50.22 10.48  11 504 502 51.52 12.38 Emirates  12 505 52.26 14.06 Pascoe  13 507 53.00 16.60 142-17 Glainsnock  14 506 58.04 14.70 Emperor | tt 504 29.12 11.28 Effen 5 td 503 50.22 10.48 5 td 502 51.52 12.38 Emirates 5 th 505 52.26 14.06 Pascoe 5 th 507 53.00 16.60 142-17 Glainsnock 5 th 506 58.04 14.70 Emperor 5 | tt 504 29.12 11.28 Effen 5 Joseph 5 d 503 50.22 10.48 5 5 d 502 51.52 12.38 Emirates 5 Harlem 6 505 52.26 14.06 Pascoe 5 Max 6 507 53.00 16.60 142-17 Glainsnock 5 Joseph 6 506 58.04 14.70 Emperor 5 Max | tt 504 29.12 11.28 Effen 5 Joseph Brock Deer  1d 503 50.22 10.48 5 Longbrook  1d 502 51.52 12.38 Emirates 5 Harlem James Hudson  1d 505 52.26 14.06 Pascoe 5 Max Brock Deer  1d 507 53.00 16.60 142-17 Glainsnock 5 Joseph Altrive Red Deer  1d 506 58.04 14.70 Emperor 5 Max Brock Deer |