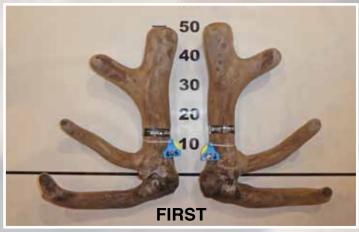

Freephone 0800 2466 5463

www.agonline.co.nz

Helping grow the country



# ARAWATA SIRE STAG SALE

Thursday 12th January 2023 at 12.30 pm

On farm auction with Bidr® online bidding also available and subject to current COVID rules



Y-R 173 6.42kg Split Ends x Sefton

Progeny from Arawata sires Sefton, Half Share, Southern Man, Apollo, Split Ends, Anglem, Wadi Rum, and Tasman. Plus by Al Howard & Retallic.

SHOWN ARE PHOTOS OF SOME OF OUR EARLIER CUT 2 YR STAGS



5.42kg Howard (AI) x K2

5.42kg Spire Ends & Serion 5.42kg Howard (AI) & K2 2 year old sires for velvet and maternal breeding along with 13 mth hinds fromoutstanding Arawata sires for sale along with velvetting stags.



5.80kg Howard(AI) x Victrix



Y-R 159 6.20kg Split Ends x Apollo



Y-R 161 5.41kg Split Ends x Apollo



# FOUR YEAR RED SECTION

Trish & John Fogarty

Deer and Livestock Cup





|     | No  | Points | Wgt (kg) | Stag Name  | Age | Sire      | Competitor              | Address             |
|-----|-----|--------|----------|------------|-----|-----------|-------------------------|---------------------|
| 1st | 406 | 24.61  | 12.94    | Mark       | 4   | Emmet     | Tom Cruse               | Tuatapere           |
| 2nd | 404 | 48.13  | 10.44    | 114        | 4   | Bluerock  | Blue Willow Farming Ltd | Winton              |
| 3rd | 405 | 48.15  | 10.10    | 52-18      | 4   | 32-14     | Altrive Red Deer        | Riversdale          |
| 4th | 403 | 50.85  | 10.72    | 74         | 4   | Bluerock  | Blue Willow Farming Ltd | Winton              |
| 5th | 408 | 52.68  | 13.74    | Carrington