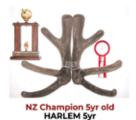

# FIVE YEAR RED SECTION

**Downlands Deer Transport** 

**FIRST** 

**SECOND** 

**THIRD** 

| No    | <b>Points</b>                       | Wgt (kg)                                                                               | Stag Name                                                                                                                       | Age                                                                                                                                                                        | Sire                                                                                                                                                                          | Competitor                                                                                                                                                                                                | Address                                                                                                                                                                                                                                                                                  |
|-------|-------------------------------------|----------------------------------------------------------------------------------------|---------------------------------------------------------------------------------------------------------------------------------|----------------------------------------------------------------------------------------------------------------------------------------------------------------------------|-------------------------------------------------------------------------------------------------------------------------------------------------------------------------------|-----------------------------------------------------------------------------------------------------------------------------------------------------------------------------------------------------------|------------------------------------------------------------------------------------------------------------------------------------------------------------------------------------------------------------------------------------------------------------------------------------------|
| t 504 | 29.12                               | 11.28                                                                                  | Effen                                                                                                                           | 5                                                                                                                                                                          | Joseph                                                                                                                                                                        | <b>Brock Deer</b>                                                                                                                                                                                         | Merino Downs                                                                                                                                                                                                                                                                             |
| d 503 | 50.22                               | 10.48                                                                                  |                                                                                                                                 | 5                                                                                                                                                                          |                                                                                                                                                                               | Longbrook                                                                                                                                                                                                 | Te Puke                                                                                                                                                                                                                                                                                  |
| d 502 | 51.52                               | 12.38                                                                                  | Emirates                                                                                                                        | 5                                                                                                                                                                          | Harlem                                                                                                                                                                        | James Hudson                                                                                                                                                                                              | Timaru                                                                                                                                                                                                                                                                                   |
| h 505 | 52.26                               | 14.06                                                                                  | Pascoe                                                                                                                          | 5                                                                                                                                                                          | Max                                                                                                                                                                           | <b>Brock Deer</b>                                                                                                                                                                                         | Merino Downs                                                                                                                                                                                                                                                                             |
| h 507 | 53.00                               | 16.60                                                                                  | 142-17 Glainsnock                                                                                                               | 5                                                                                                                                                                          | Joseph                                                                                                                                                                        | Altrive Red Deer                                                                                                                                                                                          | Riversdale                                                                                                                                                                                                                                                                               |
| h 506 | 58.04                               | 14.70                                                                                  | Emperor                                                                                                                         | 5                                                                                                                                                                          | Max                                                                                                                                                                           | <b>Brock Deer</b>                                                                                                                                                                                         | Merino Downs                                                                                                                                                                                                                                                                             |
| h 501 | 61.52                               | 14.00                                                                                  | JC                                                                                                                              | 5                                                                                                                                                                          | Grafanarkis                                                                                                                                                                   | DH & LM Stevens                                                                                                                                                                                           | Balfour                                                                                                                                                                                                                                                                                  |
|       | t 504 d 503 d 502 h 505 h 507 h 506 | t 504 29.12<br>d 503 50.22<br>d 502 51.52<br>h 505 52.26<br>h 507 53.00<br>h 506 58.04 | t 504 29.12 11.28<br>td 503 50.22 10.48<br>td 502 51.52 12.38<br>th 505 52.26 14.06<br>th 507 53.00 16.60<br>th 506 58.04 14.70 | tt 504 29.12 11.28 Effen  10 503 50.22 10.48  11 504 502 51.52 12.38 Emirates  12 505 52.26 14.06 Pascoe  13 507 53.00 16.60 142-17 Glainsnock  14 506 58.04 14.70 Emperor | tt 504 29.12 11.28 Effen 5 td 503 50.22 10.48 5 td 502 51.52 12.38 Emirates 5 th 505 52.26 14.06 Pascoe 5 th 507 53.00 16.60 142-17 Glainsnock 5 th 506 58.04 14.70 Emperor 5 | tt 504 29.12 11.28 Effen 5 Joseph 5 d 503 50.22 10.48 5 5 d 502 51.52 12.38 Emirates 5 Harlem 6 505 52.26 14.06 Pascoe 5 Max 6 507 53.00 16.60 142-17 Glainsnock 5 Joseph 6 506 58.04 14.70 Emperor 5 Max | tt 504 29.12 11.28 Effen 5 Joseph Brock Deer  1d 503 50.22 10.48 5 Longbrook  1d 502 51.52 12.38 Emirates 5 Harlem James Hudson  1d 505 52.26 14.06 Pascoe 5 Max Brock Deer  1d 507 53.00 16.60 142-17 Glainsnock 5 Joseph Altrive Red Deer  1d 506 58.04 14.70 Emperor 5 Max Brock Deer |