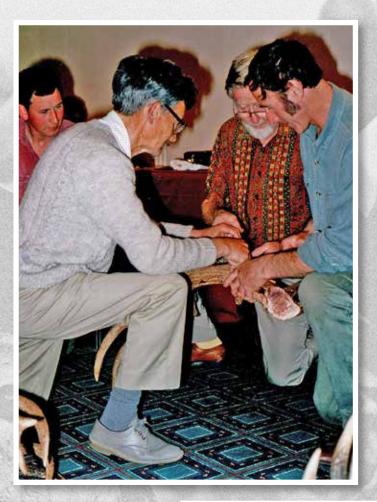

### 40 YEARS OF THE NATIONAL VELVET AND

Above and top left: Putting the industry and Southland DFA on show Below left: First competition in Centennial Hall at A&P showgrounds Below, below right and above right: Judging velvet and hard antler a Far right: Early antler displays and an earlier generation of judges.

## HARD ANTLER COMPETITION IN PICTURES

t the Nationals over the years.