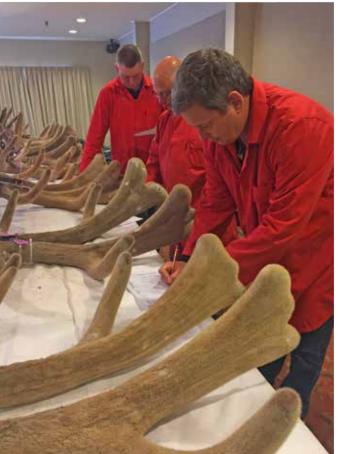

### 40 YEARS OF THE NATIONAL VELVET AND

Above and top left: Putting the industry and Southland DFA on show Below left: First competition in Centennial Hall at A&P showgrounds Below, below right and above right: Judging velvet and hard antler a Far right: Early antler displays and an earlier generation of judges.

## HARD ANTLER COMPETITION IN PICTURES

t the Nationals over the years.