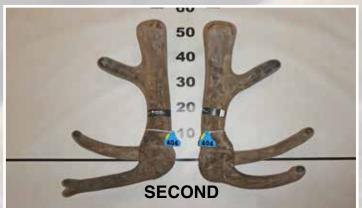

# ELK SUPREME<sup>™</sup> SECTION

**Alpine Trophy** 

90 80 - 70 -- 60 -- 50 -- 40 -- 30 -20 10

SECOND

THIRD

| П |     |     |        |          |           |     |        |                       |           |
|---|-----|-----|--------|----------|-----------|-----|--------|-----------------------|-----------|
|   |     | No  | Points | Wgt (kg) | Stag Name | Age | Sire   | Competitor            | Address   |
|   | 1st | 207 | 35.15  | 24.62    | Woodman   | 7   | Zinzan | Whyte Farming         | Timaru    |
|   | 2nd | 205 | 41.91  | 26.76    | Bear      | 9   | Zinzan | Whyte Farming         | Timaru    |
|   | 3rd | 201 | 42.78  | 30.18    | Nepia     | 13  | WB333  | Tikana                | Winton    |
|   | 4th | 204 | 43.19  | 27.06    | Yotam     | 7   | Nepia  | Tikana                | Winton    |
|   | 5th | 202 | 44.07  | 20.98    | George    | 9   | Nepia  | Whyte Farming         | Timaru    |
|   | 6th | 206 | 63.49  | 20       | Bjorn     | 6   | Nepia  | Totara Park Wapiti    | Masterton |
|   | 7th | 203 | 72.46  | 21.34    | Niwa G619 | 6   | Isobar | Littlebourne Farm Ltd | Winton    |
|   |     |     |        |          |           |     |        |                       |           |