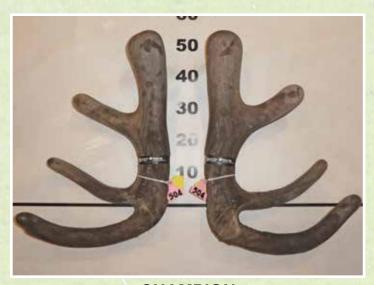

### **CHAMPION**

**RESERVE CHAMPION** 

|          | No  | Wgt (kg) | Stag Name    | Age | Sire   | Competitor        | Address        |
|----------|-----|----------|--------------|-----|--------|-------------------|----------------|
| Champion | 504 | 11.28    | Effen        | 5   | Joseph | <b>Brock Deer</b> | Merino Downs   |
| Reserve  | 703 | 15.60    | Green 18-852 | 4   | Mutu   | Raincliff Station | Pleasant Point |