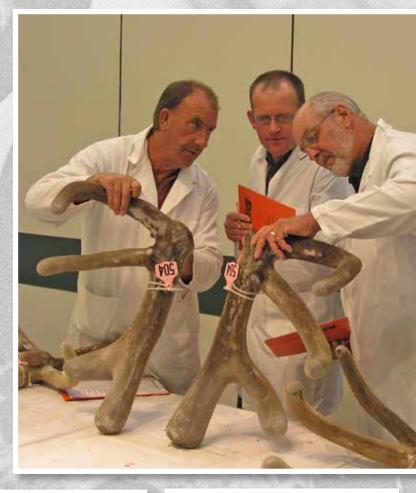

### 40 YEARS OF THE NATIONAL VELVET AND

Above and top left: Putting the industry and Southland DFA on show Below left: First competition in Centennial Hall at A&P showgrounds Below, below right and above right: Judging velvet and hard antler a Far right: Early antler displays and an earlier generation of judges.

## HARD ANTLER COMPETITION IN PICTURES

t the Nationals over the years.

# **JUDGING THE 40TH AWARDS IN 2022**

The Southland Branch of The New Zealand Deer Farmers Association thanks **Invercargill Licensing Trust** for supporting our Awards evening.