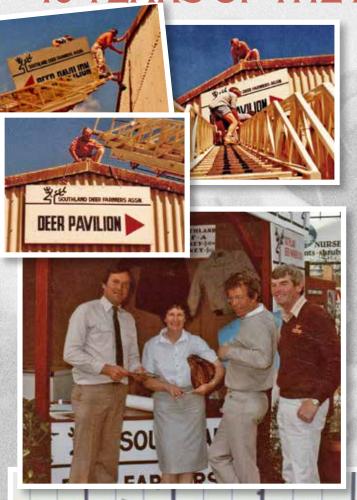

### 40 YEARS OF THE NATIONAL VELVET AND

Above and top left: Putting the industry and Southland DFA on show Below left: First competition in Centennial Hall at A&P showgrounds Below, below right and above right: Judging velvet and hard antler a Far right: Early antler displays and an earlier generation of judges.

## HARD ANTLER COMPETITION IN PICTURES

t the Nationals over the years.