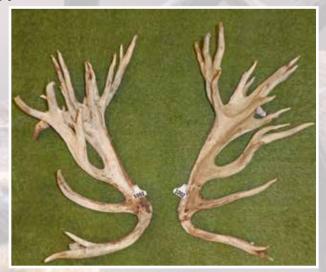

# THREE YEAR RED TROPHY ANTLER SECTION

Deer Reproduction Services

**FIRST** 

**THIRD** 

|     | No   | Points  | Wgt (kg) | Stag Name | Age | Sire    | Competitor             | Address        |
|-----|------|---------|----------|-----------|-----|---------|------------------------|----------------|
| 1st | 1001 | 495 1/8 | 10.60    | Chivas    | 3   | Slick   | Chris & Debra Petersen | Pleasant Point |
| 2nd | 1003 | 491 7/8 | 8.62     | Junior    | 3   | Outlaw  | D&N McCall             | Gore           |
| 3rd | 1002 | 464 4/8 | 10.04    | 18-920    | 3   | Zambuka | Brock Deer             | Merino Downs   |