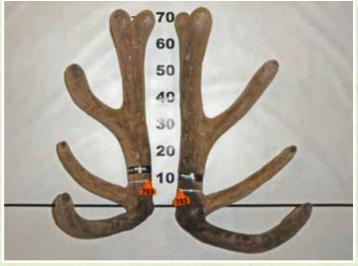

### CHAMPION

No **Points** Wgt (kg) **Stag Name** Sire Competitor **Address** Age 17.72 903 872 5/8 **Alonso** 6 Harrison **Black Forest Park** Clinton

# TROPHY ANTLER CHAMPION

**Crystalyx Cup** 