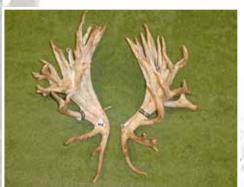

# **FALLOW TROPHY** ANTLER

**New Zealand Fallow Deer Society Cup** 

|     |    | FIRST   |          |           | SE  | COND | 7                            | THIRD   |  |
|-----|----|---------|----------|-----------|-----|------|------------------------------|---------|--|
|     | No | Points  | Wgt (kg) | Stag Name | Age | Sire | Competitor                   | Address |  |
| 1st | 3  | 244 1/8 | 2.48     | Ben       | MA  |      | Matt Dalrymple               | Timaru  |  |
| 2nd | 4  | 240 7/8 | 2.40     | B1193     | 4   |      | <b>Top Deck Tony Roberts</b> | Gore    |  |
| 3rd | 1  | 231 2/8 | 2.40     | Dylan     | MA  |      | Matt Dalrymple               | Timaru  |  |
| 4th | 2  | 225 6/8 | 2.42     | Tim       | MA  |      | Matt Dalrymple               | Timaru  |  |
|     |    |         |          |           |     |      |                              |         |  |