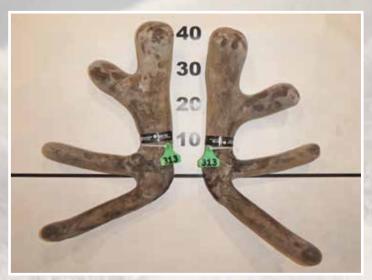

# THREE YEAR RED SECTION

Southland Branch
NZDFA Cup

**FIRST** 

SECOND

**THIRD** 

|      | No  | Points | Wgt (kg) | Stag Name | Age | Sire        | Competitor            | Address    |
|------|-----|--------|----------|-----------|-----|-------------|-----------------------|------------|
| 1st  | 302 | 30.68  | 9.56     | G397      | 3   |             | F.J. Ramsey           | Rotorua    |
| 2nd  | 313 | 31.52  | 8.34     | 430       | 3   | 317         | Tom Cruse             | Tuatapere  |
| 3rd  | 301 | 34.70  | 8.30     | G301      | 3   |             | F.J. Ramsey           | Rotorua    |
| 4th  | 318 | 35.33  | 11.26    | 9734      | 3   | Harley      | Tayles Deer           | Riversdale |
| 5th  | 312 | 38.89  | 10.26    | 66        | 3   | 699         | Dalmore Deer          | Otautau    |
| 6th  | 311 | 40.43  | 9.04     | G307      | 3   |             | F.J. Ramsey           | Rotorua    |
| 7th  | 316 | 44.20  | 8.34     | 63-19     | 3   | 211-15      | Altrive Red Deer      | Riversdale |
| 8th  | 303 | 45.18  | 8.12     | G345      | 3   |             | F.J. Ramsey           | Rotorua    |
| 9th  | 308 | 49.30  | 8.00     | 19-60     | 3   | Ron         | Gill Family           | Otautau    |
| 10th | 304 | 50.62  | 7.46     | W5        | 3   | Y241        | B.A.D. Partnership    | Riverton   |
| 11th | 307 | 51.14  | 10.02    | Y312      | 3   | Emerson     | DH & LM Stevens       | Balfour    |
| 12th | 309 | 51.42  | 9.32     | 19-236    | 3   | Ron         | Gill Family           | Otautau    |
| 13th | 306 | 54.68  | 8.60     | G400      | 3   |             | F.J. Ramsey           | Rotorua    |
| 14th | 305 | 55.44  | 8.36     | W39       | 3   | Y241        | B.A.D. Partnership    | Riverton   |
| 15th | 314 | 55.99  | 8.68     | 198-19    | 3   | 34-14       | Altrive Red Deer      | Riversdale |
| 16th | 315 | 57.44  | 8.68     | 85-19     | 3   | 34-14       | Altrive Red Deer      | Riversdale |
| 17th | 310 | 58.50  | 9.72     | Goldwing  | 3   | Harley      | James Hudson          | Timaru     |
| 18th | 317 | 64.62  | 8.20     | 21-19     | 3   | Everest     | Dave & Jill MacGibbon | Te Anau    |
| 19th | 319 | 72.64  | 7.98     | 18-19     | 3   | The Prophet | Dave & Jill MacGibbon | Te Anau    |
|      |     | DE ST  |          |           |     |             | A A                   | 100        |