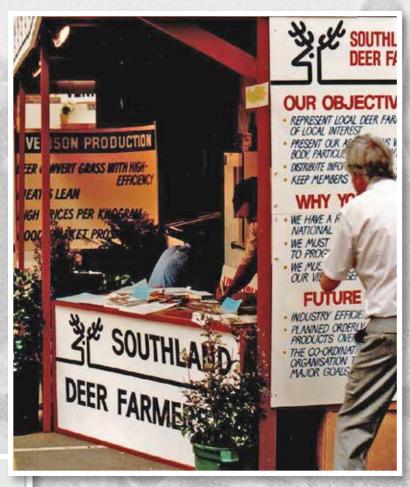

### 40 YEARS OF THE NATIONAL VELVET AND

Above and top left: Putting the industry and Southland DFA on show Below left: First competition in Centennial Hall at A&P showgrounds Below, below right and above right: Judging velvet and hard antler a Far right: Early antler displays and an earlier generation of judges.

## HARD ANTLER COMPETITION IN PICTURES

t the Nationals over the years.