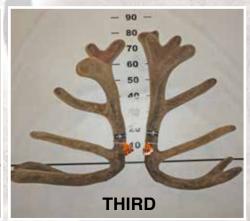

# THREE YEAR ELK/WAPITI SECTION

Southland Branch NZDFA Cup

Sponsored by FMG

**FIRST** 

SECOND

**THIRD** 

|     | No  | Points | Wgt (kg) | Stag Name  | Age | Sire       | Competitor    | Address |
|-----|-----|--------|----------|------------|-----|------------|---------------|---------|
| 1st | 603 | 12.85  | 15.08    | Hawk       | 3   | WB333      | Tikana        | Winton  |
| 2nd | 602 | 21.50  | 12.44    | Crypes     | 3   | Crikey     | Tikana        | Winton  |
| 3rd | 604 | 36.10  | 10.30    | Bruno      | 3   | Juggernaut | Tikana        | Winton  |
| 4th | 605 | 37.00  | 9.28     | YBK753     | 3   |            | Whyte Farming | Timaru  |
| 5th | 601 | 42.56  | 11.86    | Olive 3074 | 3   | Pink 1991  | Mayfield Elk  | Winton  |
|     |     |        |          |            |     |            |               |         |