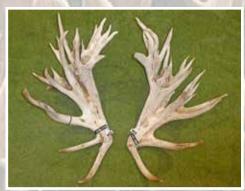

# **FALLOW TROPHY** ANTLER

**New Zealand Fallow Deer Society Cup** 

|     |    | FIRST   |          |           | SE  | COND | 7                            | THIRD   |  |
|-----|----|---------|----------|-----------|-----|------|------------------------------|---------|--|
|     | No | Points  | Wgt (kg) | Stag Name | Age | Sire | Competitor                   | Address |  |
| 1st | 3  | 244 1/8 | 2.48     | Ben       | MA  |      | Matt Dalrymple               | Timaru  |  |
| 2nd | 4  | 240 7/8 | 2.40     | B1193     | 4   |      | <b>Top Deck Tony Roberts</b> | Gore    |  |
| 3rd | 1  | 231 2/8 | 2.40     | Dylan     | MA  |      | Matt Dalrymple               | Timaru  |  |
| 4th | 2  | 225 6/8 | 2.42     | Tim       | MA  |      | Matt Dalrymple               | Timaru  |  |
|     |    |         |          |           |     |      |                              |         |  |