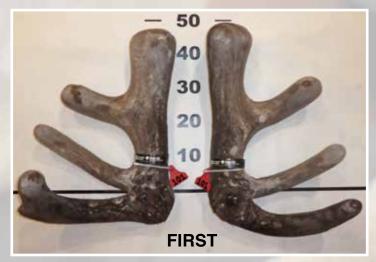

# THREE YEAR ELK/WAPITI SECTION

Southland Branch NZDFA Cup

Sponsored by FMG

**FIRST** 

SECOND

**THIRD** 

|     | No  | Points | Wgt (kg) | Stag Name  | Age | Sire       | Competitor    | Address |
|-----|-----|--------|----------|------------|-----|------------|---------------|---------|
| 1st | 603 | 12.85  | 15.08    | Hawk       | 3   | WB333      | Tikana        | Winton  |
| 2nd | 602 | 21.50  | 12.44    | Crypes     | 3   | Crikey     | Tikana        | Winton  |
| 3rd | 604 | 36.10  | 10.30    | Bruno      | 3   | Juggernaut | Tikana        | Winton  |
| 4th | 605 | 37.00  | 9.28     | YBK753     | 3   |            | Whyte Farming | Timaru  |
| 5th | 601 | 42.56  | 11.86    | Olive 3074 | 3   | Pink 1991  | Mayfield Elk  | Winton  |
|     |     |        |          |            |     |            |               |         |