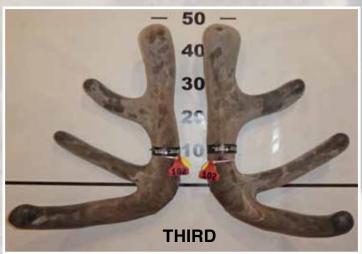

# THREE YEAR ELK/WAPITI SECTION

Southland Branch NZDFA Cup

Sponsored by FMG

**FIRST** 

SECOND

**THIRD** 

|     | No  | Points | Wgt (kg) | Stag Name  | Age | Sire       | Competitor    | Address |
|-----|-----|--------|----------|------------|-----|------------|---------------|---------|
| 1st | 603 | 12.85  | 15.08    | Hawk       | 3   | WB333      | Tikana        | Winton  |
| 2nd | 602 | 21.50  | 12.44    | Crypes     | 3   | Crikey     | Tikana        | Winton  |
| 3rd | 604 | 36.10  | 10.30    | Bruno      | 3   | Juggernaut | Tikana        | Winton  |
| 4th | 605 | 37.00  | 9.28     | YBK753     | 3   |            | Whyte Farming | Timaru  |
| 5th | 601 | 42.56  | 11.86    | Olive 3074 | 3   | Pink 1991  | Mayfield Elk  | Winton  |
|     |     |        |          |            |     |            |               |         |