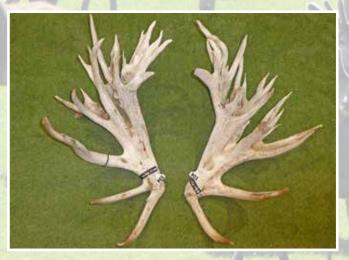

# THREE YEAR RED TROPHY ANTLER SECTION

Deer Reproduction Services

**FIRST** 

**THIRD** 

|     | No   | Points  | Wgt (kg) | Stag Name | Age | Sire    | Competitor             | Address        |
|-----|------|---------|----------|-----------|-----|---------|------------------------|----------------|
| 1st | 1001 | 495 1/8 | 10.60    | Chivas    | 3   | Slick   | Chris & Debra Petersen | Pleasant Point |
| 2nd | 1003 | 491 7/8 | 8.62     | Junior    | 3   | Outlaw  | D&N McCall             | Gore           |
| 3rd | 1002 | 464 4/8 | 10.04    | 18-920    | 3   | Zambuka | Brock Deer             | Merino Downs   |