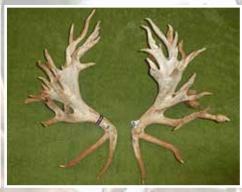

# **FALLOW TROPHY** ANTLER

**New Zealand Fallow Deer Society Cup** 

|     |    | FIRST   |          |           | SE  | COND | 7                            | THIRD   |  |
|-----|----|---------|----------|-----------|-----|------|------------------------------|---------|--|
|     | No | Points  | Wgt (kg) | Stag Name | Age | Sire | Competitor                   | Address |  |
| 1st | 3  | 244 1/8 | 2.48     | Ben       | MA  |      | Matt Dalrymple               | Timaru  |  |
| 2nd | 4  | 240 7/8 | 2.40     | B1193     | 4   |      | <b>Top Deck Tony Roberts</b> | Gore    |  |
| 3rd | 1  | 231 2/8 | 2.40     | Dylan     | MA  |      | Matt Dalrymple               | Timaru  |  |
| 4th | 2  | 225 6/8 | 2.42     | Tim       | MA  |      | Matt Dalrymple               | Timaru  |  |
|     |    |         |          |           |     |      |                              |         |  |