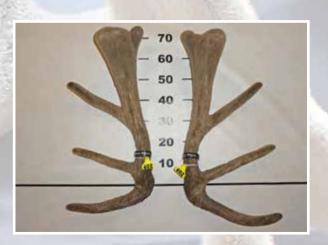

# FOUR YEAR RED SECTION

Trish & John Fogarty

Deer and Livestock Cup

|     | No  | Points | Wgt (kg) | Stag Name  | Age | Sire      | Competitor              | Address             |
|-----|-----|--------|----------|------------|-----|-----------|-------------------------|---------------------|
| 1st | 406 | 24.61  | 12.94    | Mark       | 4   | Emmet     | Tom Cruse               | Tuatapere           |
| 2nd | 404 | 48.13  | 10.44    | 114        | 4   | Bluerock  | Blue Willow Farming Ltd | Winton              |
| 3rd | 405 | 48.15  | 10.10    | 52-18      | 4   | 32-14     | Altrive Red Deer        | Riversdale          |
| 4th | 403 | 50.85  | 10.72    | 74         | 4   | Bluerock  | Blue Willow Farming Ltd | Winton              |
| 5th | 408 | 52.68  | 13.74    | Carrington | 4   | Maple     | <b>Brock Deer</b>       | <b>Merino Downs</b> |
| 6th | 401 | 60.28  | 16.26    | 8081       | 4   | Excelsior | Glenfiddich             | Whakatane           |
| 7th | 402 | 63.77  | 9.98     | Jose'      | 4   | Joseph    | Rupert Red Deer         | Geraldine           |
| 8th | 407 | 64.92  | 11.20    | 18-47      | 4   | 14-164    | Nelson Farms            | Lochiel             |