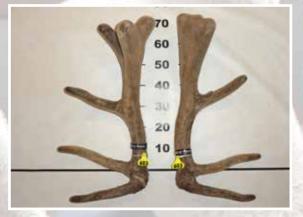

# **FALLOW TROPHY** ANTLER

**New Zealand Fallow Deer Society Cup** 

|     |    | FIRST   |          |           | SE  | COND | 7                            | THIRD   |  |
|-----|----|---------|----------|-----------|-----|------|------------------------------|---------|--|
|     | No | Points  | Wgt (kg) | Stag Name | Age | Sire | Competitor                   | Address |  |
| 1st | 3  | 244 1/8 | 2.48     | Ben       | MA  |      | Matt Dalrymple               | Timaru  |  |
| 2nd | 4  | 240 7/8 | 2.40     | B1193     | 4   |      | <b>Top Deck Tony Roberts</b> | Gore    |  |
| 3rd | 1  | 231 2/8 | 2.40     | Dylan     | MA  |      | Matt Dalrymple               | Timaru  |  |
| 4th | 2  | 225 6/8 | 2.42     | Tim       | MA  |      | Matt Dalrymple               | Timaru  |  |
|     |    |         |          |           |     |      |                              |         |  |