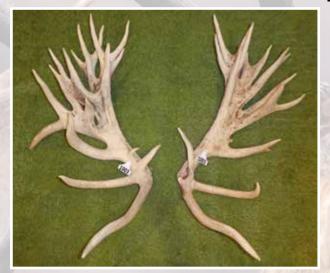

### RED TROPHY ANTLER **SECTION Xcell Cup**

| FIRST | SECOND | THIRD |
|-------|--------|-------|
|       |        |       |

|    | No    | Points  | Wgt (kg) | Stag Name   | Age | Sire     | Competitor             | Address        |
|----|-------|---------|----------|-------------|-----|----------|------------------------|----------------|
| 1s | t 903 | 872 5/8 | 17.72    | Alonso      | 6   | Harrison | Black Forest Park      | Clinton        |
| 2n | d 901 | 732 2/8 | 23.64    | Origin      | 9   | Robbie   | Whyte Farming          | Timaru         |
| 3r | d 902 | 710 5/8 | 15.10    | Big Thicket | 4   | Thicket  | Chris & Debra Petersen | Pleasant Point |

### CHAMPION

No **Points** Wgt (kg) **Stag Name** Sire Competitor **Address** Age 17.72 903 872 5/8 **Alonso** 6 Harrison **Black Forest Park** Clinton