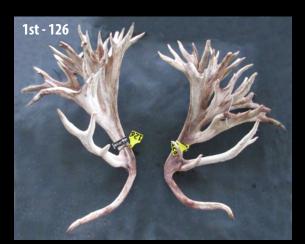

1st Name: Crowley Deer Breeder: Crowley Deer

2nd Name: Crowley Deer Breeder: Crowley Deer

3rd Name: Crowley Deer Breeder: Crowley Deer

|                      | C     | lass 2 - 2 Year I | lard Antler- | Spon | sored by Ly | nne Rho  | des Al Ser | vices L | imit   | ed |        |     |
|----------------------|-------|-------------------|--------------|------|-------------|----------|------------|---------|--------|----|--------|-----|
| Name                 | Entry | Breeder           | Stag Name    | Age  | Sire        | Dam Sire | Score      |         | Points | ;  | Main B | eam |
| Crowley Deer         | 126   | Crowley Deer      | 20/0133      | 2    | Texas       | 343      | 707 7/8    | 36      | Х      | 38 | 28     | 29  |
| Crowley Deer         | 127   | Crowley Deer      | 20/0040      | 2    | Zzivar      | 611      | 648 3/8    | 30      | Х      | 26 | 33     | 33  |
| Crowley Deer         | 125   | Crowley Deer      | 20/0162      | 2    | Texas       | 5104     | 606 4/8    | 34      | Х      | 35 | 26     | 27  |
| Crowley Deer         | 123   | Crowley Deer      | 20/0160      | 2    | Texas       | 731      | 563 7/8    | 31      | Х      | 26 | 27     | 28  |
| Hub Hall             | 132   | Mungunui Park     | 20/129       | 2    | 16/178      | 0        | 560 4/8    | 25      | Х      | 27 | 32     | 31  |
| Crowley Deer         | 124   | Crowley Deer      | 20/0129      | 2    | Texas       | 427      | 543 5/8    | 33      | Х      | 29 | 24     | 25  |
| Andrew Scurr         | 133   | Andrew Scurr      | LeBron       | 2    | 41/17       | Haynes   | 528 3/8    | 22      | Х      | 27 | 27     | 27  |
| Highden<br>Deer Park | 131   | Highden Deer      | Pink 401     | 2    | Big Thicket | Lenny    | 520 7/8    | 29      | X      | 24 | 28     | 31  |
| Brock Deer           | 128   | Brock Deer        | 671-20       | 2    | 638-16      | Hudrock  | 520 3/8    | 28      | Х      | 28 | 25     | 25  |
| Highden<br>Deer Park | 130   | Highden Deer      | Pink 406     | 2    | Big Thicket | Sharc    | 506 7/8    | 22      | Х      | 27 | 27     | 26  |
| Highden<br>Deer Park | 129   | Highden Deer      | Pink 507     | 2    | Slick       | Lenny    | 506        | 26      | Х      | 32 | 26     | 27  |
| Foveran              | 149   | Foveran           | 383          | 2    | Cane        | Hunter   | 394 5/8    | 19      | Х      | 22 | 28     | 29  |

#### **Supreme Trophy Award** - Sponsored by Peel Forest Estate - WINNER

| Name         | Entry |
|--------------|-------|
| Crowley Deer | 126   |