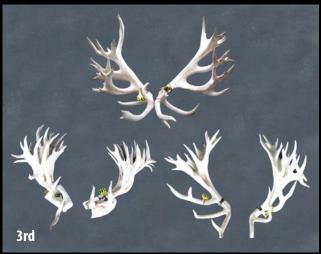

## Class 7 – National 2 Year Old Red Velvet Sponsored by Foveran Deer Park

1st Name: Netherdale Breeder: Netherdale Deer

2nd Name: Brock Deer Breeder: Brock Deer

3rd Name: Nelson Farming Breeder:

|                      | (     | Class 7- 2 Year Re | ed Velvet - S | ponso | red by Foveran | Deer Park   |        |        |
|----------------------|-------|--------------------|---------------|-------|----------------|-------------|--------|--------|
| Name                 | Entry | Breeder            | Stag Name     | Age   | Sire           | Dam Sire    | Score  | Weight |
| Netherdale           | 112   | Netherdale Deer    | Green 313     | 2     | Bronx          | 403         | 16.65  | 6.35   |
| Brock Deer           | 109   | Brock Deer         | 752-20        | 2     | Lazarus        | Charlie Mac | 17.6   | 6.54   |
| Nelson Farming       | 110   |                    | 20/292        | 2     | 16/718         | 17/73       | 20.375 | 6.32   |
| Brock Deer           | 108   | Brock Deer         | 648-20        | 2     | The Emperor    | Axel        | 20.575 | 6.86   |
| Brock Deer           | 107   | Brock Deer         | 568-20        | 2     | Rocky          | Grafanarkis | 21.575 | 6.21   |
| Arawata Deer Farm    | 113   | Arawata            | Y-R 84        | 2     | Howard         | K2          | 25.575 | 5.46   |
| Nelson Farming       | 111   |                    | 44946         | 2     | 15/98          | 13/321      | 26.05  | 6.38   |
| Forest Road/ Arawata | 114   | Arawata            | McLeod        | 2     | Split Ends     | Sefton      | 26.375 | 6.47   |
| Wellington Farm      | 105   |                    | 7500          | 2     | 5932           |             | 41.875 | 4.72   |
| Wellington Farm      | 106   |                    | 7000          | 2     | 5565           |             | 42     | 7.22   |
| Otanewainuku Velvet  | 134   | Otanewainuku       | Sabre         | 2     | Koruba         | Rio         | 43.275 | 4.80   |