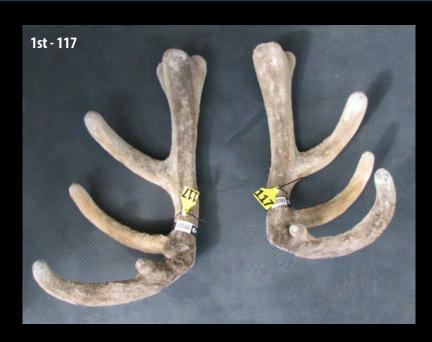

## Class 9 - National 2 Year Old Elk/Wapiti Velvet

**1st** Name: **Tikana** Breeder: **Tikana** 

2nd Name: Tikana Breeder: Tikana

| Class 9 - 2 Year Old Elk/Wapiti Society |       |         |           |     |          |          |       |        |
|-----------------------------------------|-------|---------|-----------|-----|----------|----------|-------|--------|
| Name                                    | Entry | Breeder | Stag Name | Age | Sire     | Dam Sire | Score | Weight |
| Tikana                                  | 117   | Tikana  | Patriarch | 2   | Prophecy | Isobar   | 20.00 | 7.92   |
| Tikana                                  | 116   | Tikana  | Protégé   | 2   | Crikey   | Nepia    | 23.05 | 8.66   |