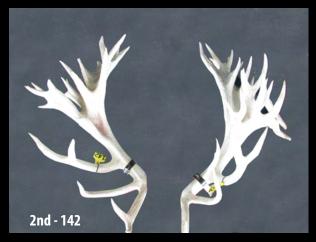

1st Name: Adlam Family Breeder: 0

2nd Name: Foveran Breeder: Foveran

3rd Name: Brock Deer Breeder: Brock Deer

| Class 4 - 4 Year Hard Antler - Sponsored by Crowley Deer |       |            |           |     |         |           |         |    |        |    |        |     |
|----------------------------------------------------------|-------|------------|-----------|-----|---------|-----------|---------|----|--------|----|--------|-----|
| Name                                                     | Entry | Breeder    | Stag Name | Age | Sire    | Dam Sire  | Score   | l  | Points | ;  | Main B | eam |
| Adlam Family                                             | 140   | 0          | Disturb   | 4   | 308 R   | Odysseus  | 838 4/8 | 33 | Х      | 38 | 39     | 40  |
| Foveran                                                  | 142   | Foveran    | Jordan    | 4   | Cane    | Lord Haka | 623     | 30 | Х      | 27 | 36     | 33  |
| Brock Deer                                               | 141   | Brock Deer | Dutton    | 4   | Zambuka | Lancaster | 591 7/8 | 26 | Х      | 25 | 38     | 37  |