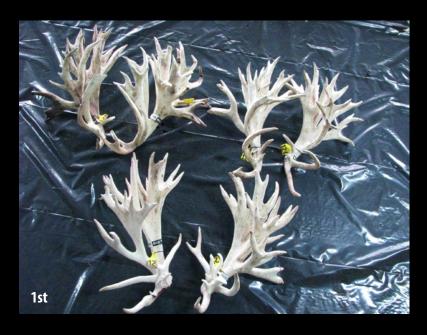

## Class 6 - National Sire of Three Hard Antler Sponsored by LJ Al Services

1st Name: Crowley Deer Breeder: Crowley Deer

2nd Name: Crowley Deer Breeder: Crowley Deer

3rd Name: Foveran Breeder: Foveran

| Class 6 - Sire Of Three - Sponsored by LJ AI Services |                             |              |             |  |  |  |  |
|-------------------------------------------------------|-----------------------------|--------------|-------------|--|--|--|--|
| Name                                                  | Entry                       | Breeder      | Stag Name   |  |  |  |  |
| Crowley Deer                                          | 123,124,125 2yr             | Crowley Deer | Texas       |  |  |  |  |
| Crowley Deer                                          | 118,119,120 1yr             | Crowley Deer | Texas       |  |  |  |  |
| Foveran                                               | 149- 2yr, 144-3yr, 142- 4yr | Foveran      | Cane        |  |  |  |  |
| Highden Deer                                          | 122 -1yr, 130 and 131 - 2yr | Highden Deer | Big Thicket |  |  |  |  |