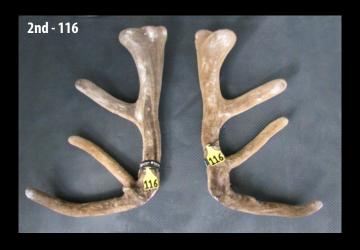

## Class 4 - National 4 Year Old Red Hard Antler Sponsored by Crowley Deer

All antlers measured using the DFM Competition Inches scoring system – this measures inches of antler only and does not include burr or span measurements

1st Name: Adlam Family Breeder: 0

2nd Name: Foveran Breeder: Foveran

3rd Name: Brock Deer Breeder: Brock Deer

| Class 4 - 4 Year Hard Antler - Sponsored by Crowley Deer |       |            |           |     |         |           |         |    |        |    |        |     |
|----------------------------------------------------------|-------|------------|-----------|-----|---------|-----------|---------|----|--------|----|--------|-----|
| Name                                                     | Entry | Breeder    | Stag Name | Age | Sire    | Dam Sire  | Score   | l  | Points | ;  | Main B | eam |
| Adlam Family                                             | 140   | 0          | Disturb   | 4   | 308 R   | Odysseus  | 838 4/8 | 33 | Х      | 38 | 39     | 40  |
| Foveran                                                  | 142   | Foveran    | Jordan    | 4   | Cane    | Lord Haka | 623     | 30 | Х      | 27 | 36     | 33  |
| Brock Deer                                               | 141   | Brock Deer | Dutton    | 4   | Zambuka | Lancaster | 591 7/8 | 26 | Х      | 25 | 38     | 37  |