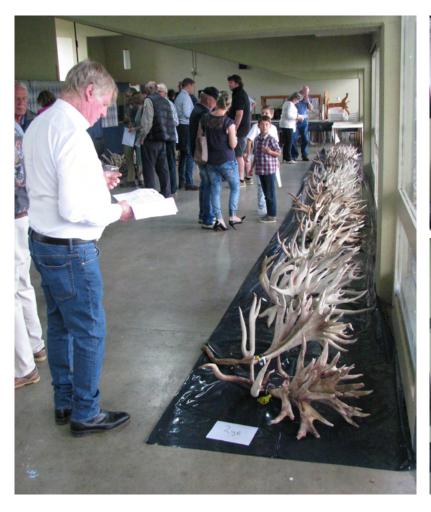

Saturday 25th February 2023 at Waipa Racecourse, Te Awamutu

## Class 1 – National 1 Year Old Red Hard Antler Sponsored by Rockvale Deer Stud

Only 1 beam circumference taken. All antlers measured using the DFM Competition Inches scoring system – this measures inches of antler only and does not include burr or span measurements

## Class 2 - National 2 Year Old Red Hard Antler Sponsored by Lynne Rhodes A.I Services Limited

All antlers measured using the DFM Competition Inches scoring system – this measures inches of antler only and does not include burr or span measurements

## Class 3 - National 3 Year Old Red Hard Antler Sponsored by Tower Farms

All antlers measured using the DFM Competition Inches scoring system – this measures inches of antler only and does not include burr or span measurements

## Class 4 - National 4 Year Old Red Hard Antler Sponsored by Crowley Deer

All antlers measured using the DFM Competition Inches scoring system – this measures inches of antler only and does not include burr or span measurements