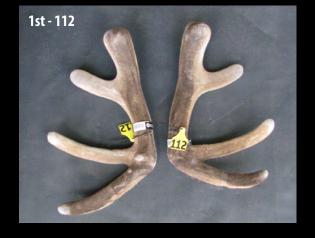

## Class 7 – National 2 Year Old Red Velvet Sponsored by Foveran Deer Park

1st Name: Netherdale Breeder: Netherdale Deer

2nd Name: Brock Deer Breeder: Brock Deer

3rd Name: Nelson Farming Breeder:

|                      | (     | Class 7- 2 Year Re | ed Velvet - S | ponso | red by Foveran | Deer Park   |        |        |
|----------------------|-------|--------------------|---------------|-------|----------------|-------------|--------|--------|
| Name                 | Entry | Breeder            | Stag Name     | Age   | Sire           | Dam Sire    | Score  | Weight |
| Netherdale           | 112   | Netherdale Deer    | Green 313     | 2     | Bronx          | 403         | 16.65  | 6.35   |
| Brock Deer           | 109   | Brock Deer         | 752-20        | 2     | Lazarus        | Charlie Mac | 17.6   | 6.54   |
| Nelson Farming       | 110   |                    | 20/292        | 2     | 16/718         | 17/73       | 20.375 | 6.32   |
| Brock Deer           | 108   | Brock Deer         | 648-20        | 2     | The Emperor    | Axel        | 20.575 | 6.86   |
| Brock Deer           | 107   | Brock Deer         | 568-20        | 2     | Rocky          | Grafanarkis | 21.575 | 6.21   |
| Arawata Deer Farm    | 113   | Arawata            | Y-R 84        | 2     | Howard         | K2          | 25.575 | 5.46   |
| Nelson Farming       | 111   |                    | 44946         | 2     | 15/98          | 13/321      | 26.05  | 6.38   |
| Forest Road/ Arawata | 114   | Arawata            | McLeod        | 2     | Split Ends     | Sefton      | 26.375 | 6.47   |
| Wellington Farm      | 105   |                    | 7500          | 2     | 5932           |             | 41.875 | 4.72   |
| Wellington Farm      | 106   |                    | 7000          | 2     | 5565           |             | 42     | 7.22   |
| Otanewainuku Velvet  | 134   | Otanewainuku       | Sabre         | 2     | Koruba         | Rio         | 43.275 | 4.80   |

### People's Choice - Velvet Sponsored by Ultra Scan, Raewyn Cunliffe

| Peoples choice Velvet<br>- Sponsored by Ultra Scan - Raewyn Cunliffe |       |  |  |  |  |  |
|----------------------------------------------------------------------|-------|--|--|--|--|--|
| Name                                                                 | Entry |  |  |  |  |  |
| Netherdale Deer 112                                                  |       |  |  |  |  |  |