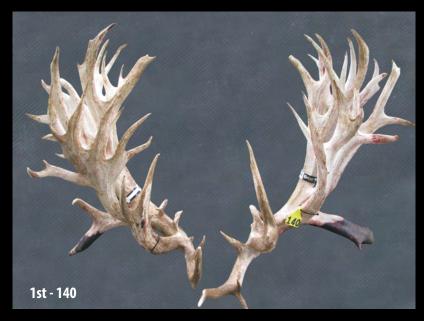

1st Name: Adlam Family Breeder: 0

2nd Name: Foveran Breeder: Foveran

3rd Name: Brock Deer Breeder: Brock Deer

| Class 4 - 4 Year Hard Antler - Sponsored by Crowley Deer |       |            |           |     |         |           |         |    |        |    |        |     |
|----------------------------------------------------------|-------|------------|-----------|-----|---------|-----------|---------|----|--------|----|--------|-----|
| Name                                                     | Entry | Breeder    | Stag Name | Age | Sire    | Dam Sire  | Score   | l  | Points | ;  | Main B | eam |
| Adlam Family                                             | 140   | 0          | Disturb   | 4   | 308 R   | Odysseus  | 838 4/8 | 33 | Х      | 38 | 39     | 40  |
| Foveran                                                  | 142   | Foveran    | Jordan    | 4   | Cane    | Lord Haka | 623     | 30 | Х      | 27 | 36     | 33  |
| Brock Deer                                               | 141   | Brock Deer | Dutton    | 4   | Zambuka | Lancaster | 591 7/8 | 26 | Х      | 25 | 38     | 37  |