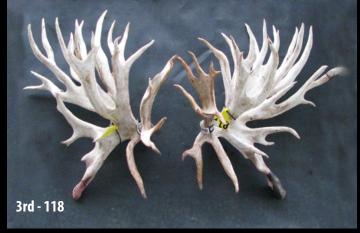

1st Name: Crowley Deer Breeder: Crowley Deer

2nd Name: Crowley Deer Breeder: Crowley Deer

3rd Name: Crowley Deer Breeder: Crowley Deer

|              | Class 1 - 1 Year Hard Antler - Sponsored by Rockvale Deer Stud |              |           |     |             |          |         |    |        |    |        |     |
|--------------|----------------------------------------------------------------|--------------|-----------|-----|-------------|----------|---------|----|--------|----|--------|-----|
| Name         | Entry                                                          | Breeder      | Stag Name | Age | Sire        | Dam Sire | Score   |    | Points | ;  | Main B | eam |
| Crowley Deer | 120                                                            | Crowley Deer | 21/1014   | 1   | Texas       | 5104     | 644 5/8 | 41 | Х      | 44 | 21     | 21  |
| Crowley Deer | 119                                                            | Crowley Deer | 21/1173   | 1   | Texas       | 343      | 543     | 40 | Х      | 45 | 19     | 20  |
| Crowley Deer | 118                                                            | Crowley Deer | 21/1070   | 1   | Texas       | 9122     | 520 5/8 | 32 | Х      | 32 | 23     | 19  |
| Crowley Deer | 121                                                            | Crowley Deer | 21/1005   | 1   | Texas       | 0        | 470 7/8 | 31 | Х      | 32 | 25     | 26  |
| Highden Park | 122                                                            | Highden Deer | White 162 | 1   | Big Thicket | Drifter  | 387 1/8 | 22 | Х      | 23 | 19     | 23  |