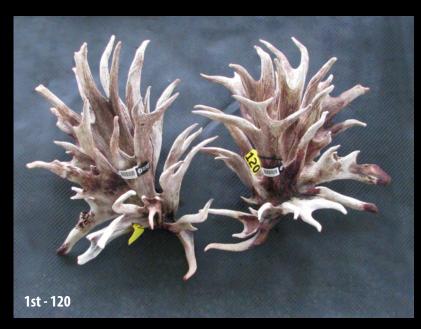

1st Name: Crowley Deer Breeder: Crowley Deer

2nd Name: Crowley Deer Breeder: Crowley Deer

3rd Name: Crowley Deer Breeder: Crowley Deer

|              | Class 1 - 1 Year Hard Antler - Sponsored by Rockvale Deer Stud |              |           |     |             |          |         |    |        |    |        |     |
|--------------|----------------------------------------------------------------|--------------|-----------|-----|-------------|----------|---------|----|--------|----|--------|-----|
| Name         | Entry                                                          | Breeder      | Stag Name | Age | Sire        | Dam Sire | Score   |    | Points | ;  | Main B | eam |
| Crowley Deer | 120                                                            | Crowley Deer | 21/1014   | 1   | Texas       | 5104     | 644 5/8 | 41 | Х      | 44 | 21     | 21  |
| Crowley Deer | 119                                                            | Crowley Deer | 21/1173   | 1   | Texas       | 343      | 543     | 40 | Х      | 45 | 19     | 20  |
| Crowley Deer | 118                                                            | Crowley Deer | 21/1070   | 1   | Texas       | 9122     | 520 5/8 | 32 | Х      | 32 | 23     | 19  |
| Crowley Deer | 121                                                            | Crowley Deer | 21/1005   | 1   | Texas       | 0        | 470 7/8 | 31 | Х      | 32 | 25     | 26  |
| Highden Park | 122                                                            | Highden Deer | White 162 | 1   | Big Thicket | Drifter  | 387 1/8 | 22 | Х      | 23 | 19     | 23  |