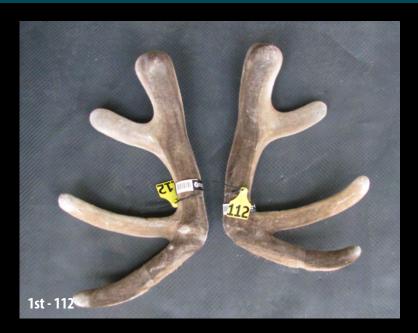

## Class 7 – National 2 Year Old Red Velvet Sponsored by Foveran Deer Park

1st Name: Netherdale Breeder: Netherdale Deer

2nd Name: Brock Deer Breeder: Brock Deer

3rd Name: Nelson Farming Breeder:

|                      | (     | Class 7- 2 Year Re | ed Velvet - S | ponso | red by Foveran | Deer Park   |        |        |
|----------------------|-------|--------------------|---------------|-------|----------------|-------------|--------|--------|
| Name                 | Entry | Breeder            | Stag Name     | Age   | Sire           | Dam Sire    | Score  | Weight |
| Netherdale           | 112   | Netherdale Deer    | Green 313     | 2     | Bronx          | 403         | 16.65  | 6.35   |
| Brock Deer           | 109   | Brock Deer         | 752-20        | 2     | Lazarus        | Charlie Mac | 17.6   | 6.54   |
| Nelson Farming       | 110   |                    | 20/292        | 2     | 16/718         | 17/73       | 20.375 | 6.32   |
| Brock Deer           | 108   | Brock Deer         | 648-20        | 2     | The Emperor    | Axel        | 20.575 | 6.86   |
| Brock Deer           | 107   | Brock Deer         | 568-20        | 2     | Rocky          | Grafanarkis | 21.575 | 6.21   |
| Arawata Deer Farm    | 113   | Arawata            | Y-R 84        | 2     | Howard         | K2          | 25.575 | 5.46   |
| Nelson Farming       | 111   |                    | 44946         | 2     | 15/98          | 13/321      | 26.05  | 6.38   |
| Forest Road/ Arawata | 114   | Arawata            | McLeod        | 2     | Split Ends     | Sefton      | 26.375 | 6.47   |
| Wellington Farm      | 105   |                    | 7500          | 2     | 5932           |             | 41.875 | 4.72   |
| Wellington Farm      | 106   |                    | 7000          | 2     | 5565           |             | 42     | 7.22   |
| Otanewainuku Velvet  | 134   | Otanewainuku       | Sabre         | 2     | Koruba         | Rio         | 43.275 | 4.80   |