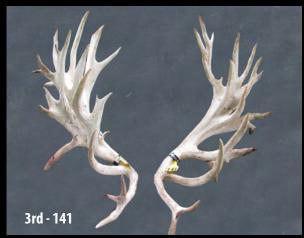

# Class 5 - National 3 Year Old Fallow Hard Antler Sponsored by New Zealand Fallow Deer Society

1st Name: Pinewood Deer Breeder: Pinewood Deer

|               | Class 5 - 3 Year Fallow Hard Antler- Sponsored by NZ Fallow Society |               |           |     |      |          |         |  |        |   |        |     |
|---------------|---------------------------------------------------------------------|---------------|-----------|-----|------|----------|---------|--|--------|---|--------|-----|
| Name          | Entry                                                               | Breeder       | Stag Name | Age | Sire | Dam Sire | Score   |  | Points | ; | Main B | eam |
| Pinewood Deer | 143                                                                 | Pinewood Deer | 031 Green | 3   | 0    | 0        | 203 6/8 |  | 14     | Х | 19     | 26  |