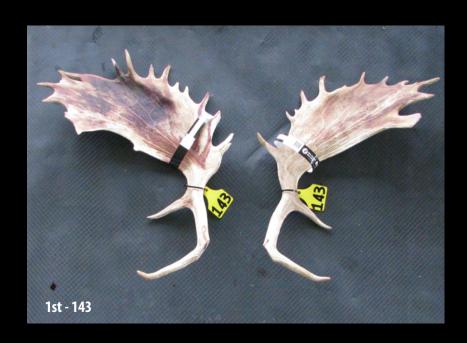

# Class 5 - National 3 Year Old Fallow Hard Antler Sponsored by New Zealand Fallow Deer Society

1st Name: Pinewood Deer Breeder: Pinewood Deer

|               | Class 5 - 3 Year Fallow Hard Antler- Sponsored by NZ Fallow Society |               |           |     |      |          |         |  |        |   |        |     |
|---------------|---------------------------------------------------------------------|---------------|-----------|-----|------|----------|---------|--|--------|---|--------|-----|
| Name          | Entry                                                               | Breeder       | Stag Name | Age | Sire | Dam Sire | Score   |  | Points | ; | Main B | eam |
| Pinewood Deer | 143                                                                 | Pinewood Deer | 031 Green | 3   | 0    | 0        | 203 6/8 |  | 14     | Х | 19     | 26  |