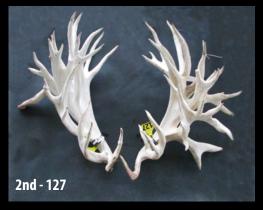

1st Name: Crowley Deer Breeder: Crowley Deer

2nd Name: Crowley Deer Breeder: Crowley Deer

3rd Name: Crowley Deer Breeder: Crowley Deer

|                      | C     | lass 2 - 2 Year I | lard Antler- | Spon | sored by Ly | nne Rho  | des Al Ser | vices L | imit   | ed |        |     |
|----------------------|-------|-------------------|--------------|------|-------------|----------|------------|---------|--------|----|--------|-----|
| Name                 | Entry | Breeder           | Stag Name    | Age  | Sire        | Dam Sire | Score      |         | Points | ;  | Main B | eam |
| Crowley Deer         | 126   | Crowley Deer      | 20/0133      | 2    | Texas       | 343      | 707 7/8    | 36      | Х      | 38 | 28     | 29  |
| Crowley Deer         | 127   | Crowley Deer      | 20/0040      | 2    | Zzivar      | 611      | 648 3/8    | 30      | Х      | 26 | 33     | 33  |
| Crowley Deer         | 125   | Crowley Deer      | 20/0162      | 2    | Texas       | 5104     | 606 4/8    | 34      | Х      | 35 | 26     | 27  |
| Crowley Deer         | 123   | Crowley Deer      | 20/0160      | 2    | Texas       | 731      | 563 7/8    | 31      | Х      | 26 | 27     | 28  |
| Hub Hall             | 132   | Mungunui Park     | 20/129       | 2    | 16/178      | 0        | 560 4/8    | 25      | Х      | 27 | 32     | 31  |
| Crowley Deer         | 124   | Crowley Deer      | 20/0129      | 2    | Texas       | 427      | 543 5/8    | 33      | Х      | 29 | 24     | 25  |
| Andrew Scurr         | 133   | Andrew Scurr      | LeBron       | 2    | 41/17       | Haynes   | 528 3/8    | 22      | Х      | 27 | 27     | 27  |
| Highden<br>Deer Park | 131   | Highden Deer      | Pink 401     | 2    | Big Thicket | Lenny    | 520 7/8    | 29      | X      | 24 | 28     | 31  |
| Brock Deer           | 128   | Brock Deer        | 671-20       | 2    | 638-16      | Hudrock  | 520 3/8    | 28      | Х      | 28 | 25     | 25  |
| Highden<br>Deer Park | 130   | Highden Deer      | Pink 406     | 2    | Big Thicket | Sharc    | 506 7/8    | 22      | Х      | 27 | 27     | 26  |
| Highden<br>Deer Park | 129   | Highden Deer      | Pink 507     | 2    | Slick       | Lenny    | 506        | 26      | Х      | 32 | 26     | 27  |
| Foveran              | 149   | Foveran           | 383          | 2    | Cane        | Hunter   | 394 5/8    | 19      | Х      | 22 | 28     | 29  |