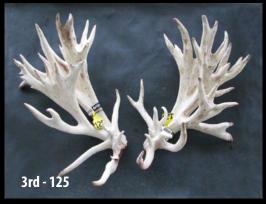

1st Name: Crowley Deer Breeder: Crowley Deer

2nd Name: Crowley Deer Breeder: Crowley Deer

3rd Name: Crowley Deer Breeder: Crowley Deer

|                      | C     | lass 2 - 2 Year I | lard Antler- | Spon | sored by Ly | nne Rho  | des Al Ser | vices L | imit   | ed |        |     |
|----------------------|-------|-------------------|--------------|------|-------------|----------|------------|---------|--------|----|--------|-----|
| Name                 | Entry | Breeder           | Stag Name    | Age  | Sire        | Dam Sire | Score      |         | Points | ;  | Main B | eam |
| Crowley Deer         | 126   | Crowley Deer      | 20/0133      | 2    | Texas       | 343      | 707 7/8    | 36      | Х      | 38 | 28     | 29  |
| Crowley Deer         | 127   | Crowley Deer      | 20/0040      | 2    | Zzivar      | 611      | 648 3/8    | 30      | Х      | 26 | 33     | 33  |
| Crowley Deer         | 125   | Crowley Deer      | 20/0162      | 2    | Texas       | 5104     | 606 4/8    | 34      | Х      | 35 | 26     | 27  |
| Crowley Deer         | 123   | Crowley Deer      | 20/0160      | 2    | Texas       | 731      | 563 7/8    | 31      | Х      | 26 | 27     | 28  |
| Hub Hall             | 132   | Mungunui Park     | 20/129       | 2    | 16/178      | 0        | 560 4/8    | 25      | Х      | 27 | 32     | 31  |
| Crowley Deer         | 124   | Crowley Deer      | 20/0129      | 2    | Texas       | 427      | 543 5/8    | 33      | Х      | 29 | 24     | 25  |
| Andrew Scurr         | 133   | Andrew Scurr      | LeBron       | 2    | 41/17       | Haynes   | 528 3/8    | 22      | Х      | 27 | 27     | 27  |
| Highden<br>Deer Park | 131   | Highden Deer      | Pink 401     | 2    | Big Thicket | Lenny    | 520 7/8    | 29      | X      | 24 | 28     | 31  |
| Brock Deer           | 128   | Brock Deer        | 671-20       | 2    | 638-16      | Hudrock  | 520 3/8    | 28      | Х      | 28 | 25     | 25  |
| Highden<br>Deer Park | 130   | Highden Deer      | Pink 406     | 2    | Big Thicket | Sharc    | 506 7/8    | 22      | Х      | 27 | 27     | 26  |
| Highden<br>Deer Park | 129   | Highden Deer      | Pink 507     | 2    | Slick       | Lenny    | 506        | 26      | Х      | 32 | 26     | 27  |
| Foveran              | 149   | Foveran           | 383          | 2    | Cane        | Hunter   | 394 5/8    | 19      | Х      | 22 | 28     | 29  |