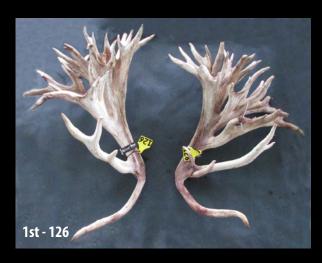

1st Name: Crowley Deer Breeder: Crowley Deer

2nd Name: Crowley Deer Breeder: Crowley Deer

3rd Name: Crowley Deer Breeder: Crowley Deer

|                      | C     | lass 2 - 2 Year I | lard Antler- | Spon | sored by Ly | nne Rho  | des Al Ser | vices L | imit   | ed |        |     |
|----------------------|-------|-------------------|--------------|------|-------------|----------|------------|---------|--------|----|--------|-----|
| Name                 | Entry | Breeder           | Stag Name    | Age  | Sire        | Dam Sire | Score      |         | Points | ;  | Main B | eam |
| Crowley Deer         | 126   | Crowley Deer      | 20/0133      | 2    | Texas       | 343      | 707 7/8    | 36      | Х      | 38 | 28     | 29  |
| Crowley Deer         | 127   | Crowley Deer      | 20/0040      | 2    | Zzivar      | 611      | 648 3/8    | 30      | Х      | 26 | 33     | 33  |
| Crowley Deer         | 125   | Crowley Deer      | 20/0162      | 2    | Texas       | 5104     | 606 4/8    | 34      | Х      | 35 | 26     | 27  |
| Crowley Deer         | 123   | Crowley Deer      | 20/0160      | 2    | Texas       | 731      | 563 7/8    | 31      | Х      | 26 | 27     | 28  |
| Hub Hall             | 132   | Mungunui Park     | 20/129       | 2    | 16/178      | 0        | 560 4/8    | 25      | Х      | 27 | 32     | 31  |
| Crowley Deer         | 124   | Crowley Deer      | 20/0129      | 2    | Texas       | 427      | 543 5/8    | 33      | Х      | 29 | 24     | 25  |
| Andrew Scurr         | 133   | Andrew Scurr      | LeBron       | 2    | 41/17       | Haynes   | 528 3/8    | 22      | Х      | 27 | 27     | 27  |
| Highden<br>Deer Park | 131   | Highden Deer      | Pink 401     | 2    | Big Thicket | Lenny    | 520 7/8    | 29      | X      | 24 | 28     | 31  |
| Brock Deer           | 128   | Brock Deer        | 671-20       | 2    | 638-16      | Hudrock  | 520 3/8    | 28      | Х      | 28 | 25     | 25  |
| Highden<br>Deer Park | 130   | Highden Deer      | Pink 406     | 2    | Big Thicket | Sharc    | 506 7/8    | 22      | Х      | 27 | 27     | 26  |
| Highden<br>Deer Park | 129   | Highden Deer      | Pink 507     | 2    | Slick       | Lenny    | 506        | 26      | Х      | 32 | 26     | 27  |
| Foveran              | 149   | Foveran           | 383          | 2    | Cane        | Hunter   | 394 5/8    | 19      | Х      | 22 | 28     | 29  |

#### **Supreme Trophy Award** - Sponsored by Peel Forest Estate - WINNER

| Name         | Entry |
|--------------|-------|
| Crowley Deer | 126   |