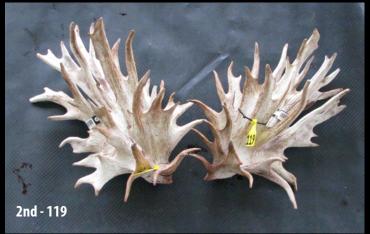

1st Name: Crowley Deer Breeder: Crowley Deer

2nd Name: Crowley Deer Breeder: Crowley Deer

3rd Name: Crowley Deer Breeder: Crowley Deer

|              | Class 1 - 1 Year Hard Antler - Sponsored by Rockvale Deer Stud |              |           |     |             |          |         |    |        |    |        |     |
|--------------|----------------------------------------------------------------|--------------|-----------|-----|-------------|----------|---------|----|--------|----|--------|-----|
| Name         | Entry                                                          | Breeder      | Stag Name | Age | Sire        | Dam Sire | Score   |    | Points | ;  | Main B | eam |
| Crowley Deer | 120                                                            | Crowley Deer | 21/1014   | 1   | Texas       | 5104     | 644 5/8 | 41 | Х      | 44 | 21     | 21  |
| Crowley Deer | 119                                                            | Crowley Deer | 21/1173   | 1   | Texas       | 343      | 543     | 40 | Х      | 45 | 19     | 20  |
| Crowley Deer | 118                                                            | Crowley Deer | 21/1070   | 1   | Texas       | 9122     | 520 5/8 | 32 | Х      | 32 | 23     | 19  |
| Crowley Deer | 121                                                            | Crowley Deer | 21/1005   | 1   | Texas       | 0        | 470 7/8 | 31 | Х      | 32 | 25     | 26  |
| Highden Park | 122                                                            | Highden Deer | White 162 | 1   | Big Thicket | Drifter  | 387 1/8 | 22 | Х      | 23 | 19     | 23  |