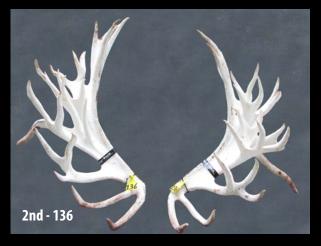

1st Name: Adlam Family Breeder: 0

2nd Name: Andrew Scurr Breeder: Andrew Scurr

3rd Name: Foveran Breeder: Foveran

|               | Class 3 - 3 Year Hard Antler - Sponsored by Tower Farms |              |           |     |        |          |         |    |        |    |        |     |
|---------------|---------------------------------------------------------|--------------|-----------|-----|--------|----------|---------|----|--------|----|--------|-----|
| Name          | Entry                                                   | Breeder      | Stag Name | Age | Sire   | Dam Sire | Score   |    | Points | ;  | Main B | eam |
| Adlam Family  | 138                                                     | 0            | 65W       | 3   | 308 R  | Pampas   | 640 1/8 | 32 | Х      | 36 | 31     | 33  |
| Andrew Scurr  | 136                                                     | Andrew Scurr | Milford   | 3   | Cane   | 712      | 625 7/8 | 26 | Х      | 23 | 37     | 35  |
| Foveran       | 144                                                     | Foveran      | 9044      | 3   | Cane   | Kane     | 612 1/8 | 28 | Х      | 30 | 30     | 30  |
| Stu Henderson | 135                                                     | Crowley Deer | TC        | 3   | Vegas  | Lincoln  | 572 1/8 | 22 | Х      | 20 | 35     | 35  |
| Crowley Deer  | 137                                                     | Crowley Deer | 19/901    | 3   | Nixon  | 1004     | 561 2/8 | 24 | Х      | 29 | 30     | 31  |
| Ken Haldane   | 139                                                     | Ken Haldane  | 231       | 3   | Lennox | Nixon    | 518 1/8 | 30 | Х      | 26 | 32     | 32  |