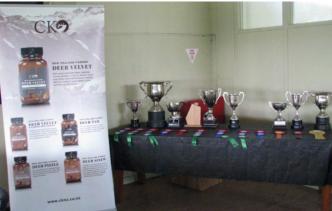

### Supreme Trophy Award Sponsored by Peel Forest Estate

#### **Supreme Trophy Award** - Sponsored by Peel Forest Estate - WINNER

| Name         | Entry |
|--------------|-------|
| Crowley Deer | 126   |