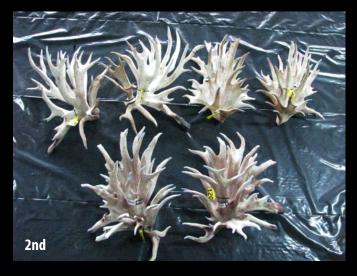

## Class 7 – National 2 Year Old Red Velvet Sponsored by Foveran Deer Park

1st Name: Netherdale Breeder: Netherdale Deer

2nd Name: Brock Deer Breeder: Brock Deer

3rd Name: Nelson Farming Breeder:

|                      | (     | Class 7- 2 Year Re | ed Velvet - S | ponso | red by Foveran | Deer Park   |        |        |
|----------------------|-------|--------------------|---------------|-------|----------------|-------------|--------|--------|
| Name                 | Entry | Breeder            | Stag Name     | Age   | Sire           | Dam Sire    | Score  | Weight |
| Netherdale           | 112   | Netherdale Deer    | Green 313     | 2     | Bronx          | 403         | 16.65  | 6.35   |
| Brock Deer           | 109   | Brock Deer         | 752-20        | 2     | Lazarus        | Charlie Mac | 17.6   | 6.54   |
| Nelson Farming       | 110   |                    | 20/292        | 2     | 16/718         | 17/73       | 20.375 | 6.32   |
| Brock Deer           | 108   | Brock Deer         | 648-20        | 2     | The Emperor    | Axel        | 20.575 | 6.86   |
| Brock Deer           | 107   | Brock Deer         | 568-20        | 2     | Rocky          | Grafanarkis | 21.575 | 6.21   |
| Arawata Deer Farm    | 113   | Arawata            | Y-R 84        | 2     | Howard         | K2          | 25.575 | 5.46   |
| Nelson Farming       | 111   |                    | 44946         | 2     | 15/98          | 13/321      | 26.05  | 6.38   |
| Forest Road/ Arawata | 114   | Arawata            | McLeod        | 2     | Split Ends     | Sefton      | 26.375 | 6.47   |
| Wellington Farm      | 105   |                    | 7500          | 2     | 5932           |             | 41.875 | 4.72   |
| Wellington Farm      | 106   |                    | 7000          | 2     | 5565           |             | 42     | 7.22   |
| Otanewainuku Velvet  | 134   | Otanewainuku       | Sabre         | 2     | Koruba         | Rio         | 43.275 | 4.80   |