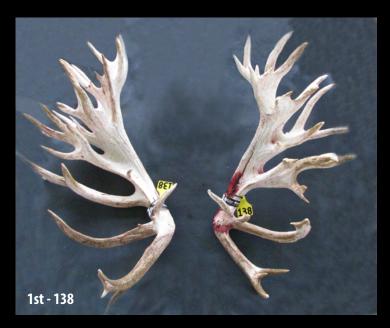

1st Name: Adlam Family Breeder: 0

2nd Name: Andrew Scurr Breeder: Andrew Scurr

3rd Name: Foveran Breeder: Foveran

|               | Class 3 - 3 Year Hard Antler - Sponsored by Tower Farms |              |           |     |        |          |         |    |        |    |        |     |
|---------------|---------------------------------------------------------|--------------|-----------|-----|--------|----------|---------|----|--------|----|--------|-----|
| Name          | Entry                                                   | Breeder      | Stag Name | Age | Sire   | Dam Sire | Score   |    | Points | ;  | Main B | eam |
| Adlam Family  | 138                                                     | 0            | 65W       | 3   | 308 R  | Pampas   | 640 1/8 | 32 | Х      | 36 | 31     | 33  |
| Andrew Scurr  | 136                                                     | Andrew Scurr | Milford   | 3   | Cane   | 712      | 625 7/8 | 26 | Х      | 23 | 37     | 35  |
| Foveran       | 144                                                     | Foveran      | 9044      | 3   | Cane   | Kane     | 612 1/8 | 28 | Х      | 30 | 30     | 30  |
| Stu Henderson | 135                                                     | Crowley Deer | TC        | 3   | Vegas  | Lincoln  | 572 1/8 | 22 | Х      | 20 | 35     | 35  |
| Crowley Deer  | 137                                                     | Crowley Deer | 19/901    | 3   | Nixon  | 1004     | 561 2/8 | 24 | Х      | 29 | 30     | 31  |
| Ken Haldane   | 139                                                     | Ken Haldane  | 231       | 3   | Lennox | Nixon    | 518 1/8 | 30 | Х      | 26 | 32     | 32  |