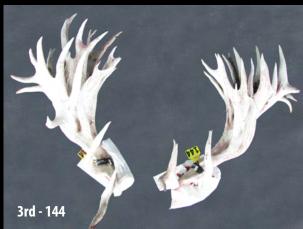

1st Name: Adlam Family Breeder: 0

2nd Name: Andrew Scurr Breeder: Andrew Scurr

3rd Name: Foveran Breeder: Foveran

|               | Class 3 - 3 Year Hard Antler - Sponsored by Tower Farms |              |           |     |        |          |         |    |        |    |        |     |
|---------------|---------------------------------------------------------|--------------|-----------|-----|--------|----------|---------|----|--------|----|--------|-----|
| Name          | Entry                                                   | Breeder      | Stag Name | Age | Sire   | Dam Sire | Score   |    | Points | ;  | Main B | eam |
| Adlam Family  | 138                                                     | 0            | 65W       | 3   | 308 R  | Pampas   | 640 1/8 | 32 | Х      | 36 | 31     | 33  |
| Andrew Scurr  | 136                                                     | Andrew Scurr | Milford   | 3   | Cane   | 712      | 625 7/8 | 26 | Х      | 23 | 37     | 35  |
| Foveran       | 144                                                     | Foveran      | 9044      | 3   | Cane   | Kane     | 612 1/8 | 28 | Х      | 30 | 30     | 30  |
| Stu Henderson | 135                                                     | Crowley Deer | TC        | 3   | Vegas  | Lincoln  | 572 1/8 | 22 | Х      | 20 | 35     | 35  |
| Crowley Deer  | 137                                                     | Crowley Deer | 19/901    | 3   | Nixon  | 1004     | 561 2/8 | 24 | Х      | 29 | 30     | 31  |
| Ken Haldane   | 139                                                     | Ken Haldane  | 231       | 3   | Lennox | Nixon    | 518 1/8 | 30 | Х      | 26 | 32     | 32  |