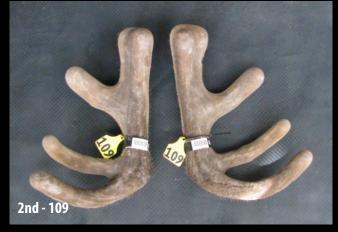

## Class 7 – National 2 Year Old Red Velvet Sponsored by Foveran Deer Park

1st Name: Netherdale Breeder: Netherdale Deer

2nd Name: Brock Deer Breeder: Brock Deer

3rd Name: Nelson Farming Breeder:

|                      | (     | Class 7- 2 Year Re | ed Velvet - S | ponso | red by Foveran | Deer Park   |        |        |
|----------------------|-------|--------------------|---------------|-------|----------------|-------------|--------|--------|
| Name                 | Entry | Breeder            | Stag Name     | Age   | Sire           | Dam Sire    | Score  | Weight |
| Netherdale           | 112   | Netherdale Deer    | Green 313     | 2     | Bronx          | 403         | 16.65  | 6.35   |
| Brock Deer           | 109   | Brock Deer         | 752-20        | 2     | Lazarus        | Charlie Mac | 17.6   | 6.54   |
| Nelson Farming       | 110   |                    | 20/292        | 2     | 16/718         | 17/73       | 20.375 | 6.32   |
| Brock Deer           | 108   | Brock Deer         | 648-20        | 2     | The Emperor    | Axel        | 20.575 | 6.86   |
| Brock Deer           | 107   | Brock Deer         | 568-20        | 2     | Rocky          | Grafanarkis | 21.575 | 6.21   |
| Arawata Deer Farm    | 113   | Arawata            | Y-R 84        | 2     | Howard         | K2          | 25.575 | 5.46   |
| Nelson Farming       | 111   |                    | 44946         | 2     | 15/98          | 13/321      | 26.05  | 6.38   |
| Forest Road/ Arawata | 114   | Arawata            | McLeod        | 2     | Split Ends     | Sefton      | 26.375 | 6.47   |
| Wellington Farm      | 105   |                    | 7500          | 2     | 5932           |             | 41.875 | 4.72   |
| Wellington Farm      | 106   |                    | 7000          | 2     | 5565           |             | 42     | 7.22   |
| Otanewainuku Velvet  | 134   | Otanewainuku       | Sabre         | 2     | Koruba         | Rio         | 43.275 | 4.80   |